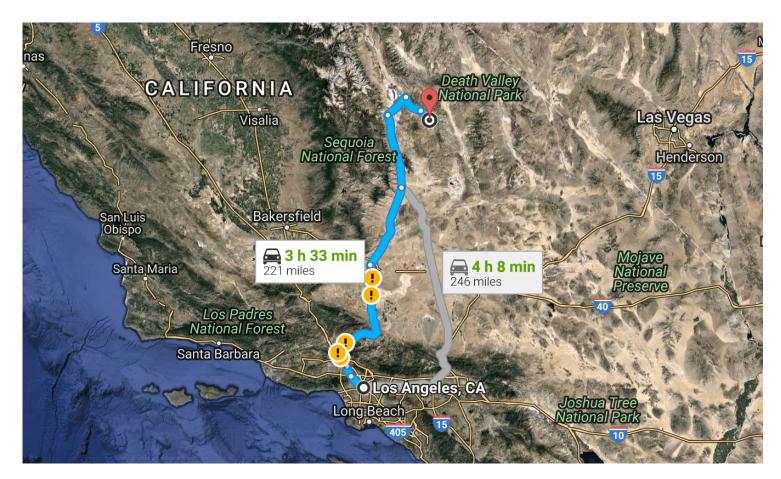

## Los Angeles, CA

## Get on US-101 N from N Broadway

Head northwest on W 1st St toward S Spring St

0.1 mi

0.7 mi

Turn right onto N Broadway

0.2 mi

Continue straight to stay on N Broadway

0.2 mi

Turn right to merge onto US-101 N toward I-110 N

0.2 mi

Take CA-14 N, US-395 N and CA-190 E to Darwin Rd in Inyo County

213 mi

\*

Merge onto US-101 N

| 10.1 mi                                                                                            |
|----------------------------------------------------------------------------------------------------|
| Keep left at the fork to continue on CA-170 N/Hwy 170 N/Hollywood Fwy, follow signs for Sacramento |
| Take exit 11B on the left for Interstate 5 N toward Sacramento                                     |
| 0.9 mi  Merge onto I-5 N                                                                           |
| 1.1 mi  Keep left to stay on I-5 N                                                                 |
| 0.9 mi  Keep left to stay on I-5 N                                                                 |
| 4.8 mi  Keep left at the fork to stay on I-5 N                                                     |
| 1.5 mi  Take exit 162 for State Route 14 N/Antelope Valley Freeway toward Palmdale/Lancaster       |
| 0.6 mi  Continue onto CA-14 N                                                                      |
| Turn right onto CA-14 N/Midland Trail                                                              |
| Continue to follow CA-14 N  48.8 mi                                                                |
| Merge onto US-395 N 41.5 mi                                                                        |
| Turn right onto CA-190 E  14.6 mi                                                                  |
| Turn right to stay on CA-190 E  12.8 mi                                                            |
| tinue on Darwin Rd to your destination                                                             |
| i ————————————————————————————————————                                                             |
| Turn right onto Darwin Rd 5.5 mi                                                                   |
| Turn right onto 4th St 407 ft                                                                      |
| Turn right  0.3 mi                                                                                 |
|                                                                                                    |

## Turn left toward Zinc Mill Rd

Continue onto Zinc Mill Rd

0.2 mi -

Slight right onto Ophir Rd

1.1 mi

**†** Continue straight

Destination will be on the left

0.4 mi