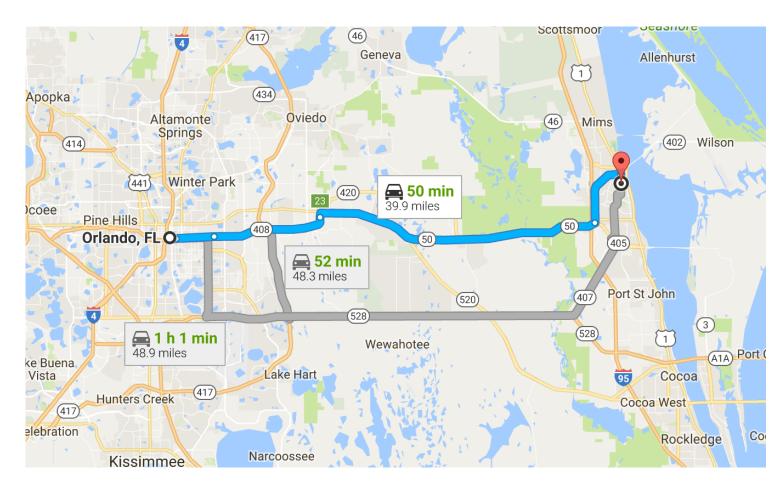

# Directions from Orlando to

This route has tolls.

Toll road

0.2 mi

#### Orlando

Florida

| Get on FL-408 E from E Anderson St |                                                      |
|------------------------------------|------------------------------------------------------|
| <u>†</u>                           | Head east on W South St toward S Orange Ave          |
| Γ <b>&gt;</b>                      | Turn right onto S Orange Ave                         |
| 4                                  | Turn left at the 1st cross street onto E Anderson St |
| *                                  | Take the ramp on the left onto FL-408 E              |

## **★** Merge onto FL-408 E

Toll road

2.9 mi -

#### Y Keep left at the fork to stay on FL-408 E

Toll road

8.7 mi -

### Take exit 23 to merge onto FL-50 E

Partial toll road

22.0 mi —

### Continue on FL-405 N/South St. Drive to S Deleon Ave

5.8 mi

#### Turn left onto FL-405 N/South St

5.0 mi -

### Turn right onto S Deleon Ave

Destination will be on the right

0.7 mi —

ns to differ