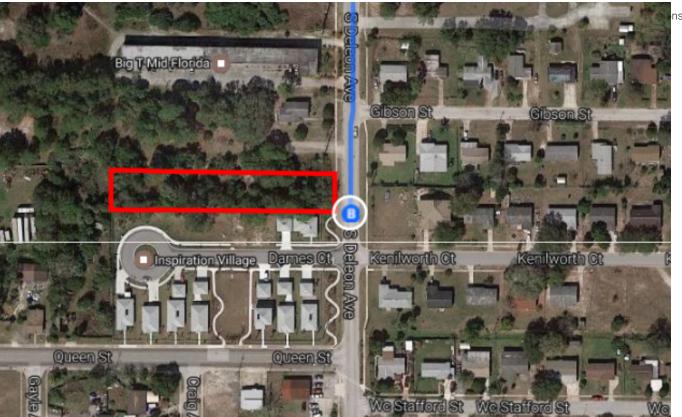

### Continue on FL-405 N/South St. Drive to S Deleon Ave

5.8 mi

#### Turn left onto FL-405 N/South St

5.0 mi -

### Turn right onto S Deleon Ave

Destination will be on the right

0.7 mi —

ns to differ