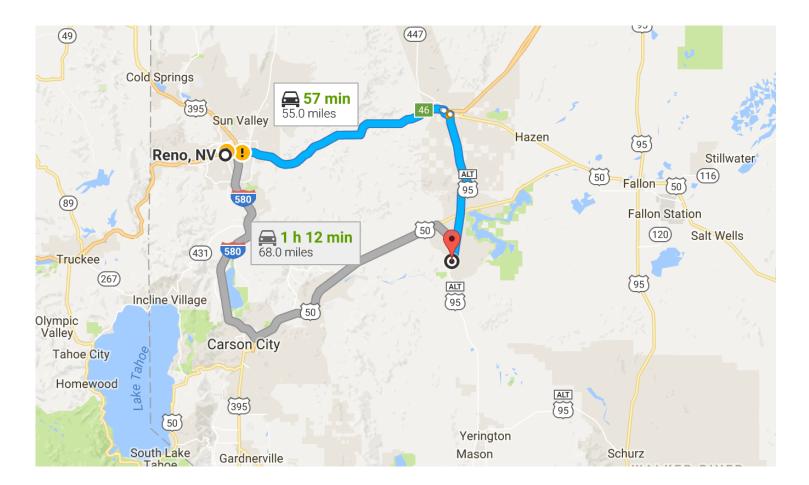

# Directions from Reno to

#### Reno

Nevada

# Get on I-80 E from N Center St

| 0.6 mi |                                                              |
|--------|--------------------------------------------------------------|
| •      | Head north on Old U.S. 395 N/N Virginia St toward E 4th St   |
| Ļ      | Turn right at the 1st cross street onto E 4th St<br>394 ft   |
|        | Turn left at the 1st cross street onto N Center St<br>0.3 mi |
| *      | Turn right to merge onto I-80 E                              |
| Follo  | w I-80 E to I-80BUS E in Fernley. Take exit 46 from I-80 E   |

32.5 mi

## A Merge onto I-80 E

32.2 mi –

r Take exit 46 for U.S. 95 Alt S toward Fernley W

0.2 mi -

## Drive to US-95 ALT S in Silver Springs

| 21.9 mi    |                                     |                                              |  |  |
|------------|-------------------------------------|----------------------------------------------|--|--|
| 21.71      |                                     |                                              |  |  |
| L+         | Turn right onto I-80BUS E (signs fo | urn right onto I-80BUS E (signs for Fernley) |  |  |
|            | 1.2 mi                              |                                              |  |  |
| <b>Γ</b> * | Turn right onto US-95 ALT S/S R 95A |                                              |  |  |
|            | Continue to follow US-95 ALT S      | Destination will be on the right             |  |  |
|            | 20.7 mi                             |                                              |  |  |