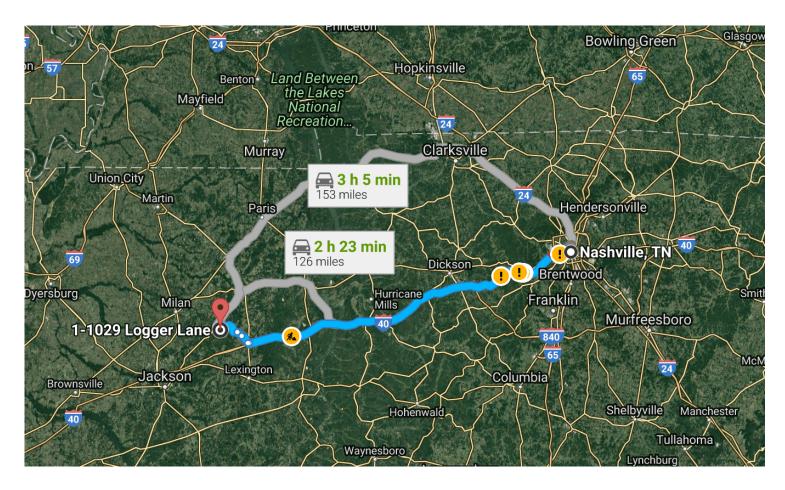

## Directions from Nashville to 1-1029 Logger Ln

## **Nashville**

Tennessee

## Get on I-40 W/I-65 N

0.8 mi

Head southwest on Church St toward Capitol Blvd

0.6 mi

Turn right onto George L Davis Blvd

157 f

Merge onto I-40 W/I-65 N via the ramp on the left to Memphis/Louisville

0.2 mi

Follow I-40 W to TN-22 N in Parkers Crossroads. Take exit 108 from I-40 W

100 mi

\*

Merge onto I-40 W/I-65 N

0.8 mi

| 4                                                                        | Take the I-40 W exit on the left toward Memphis                |
|--------------------------------------------------------------------------|----------------------------------------------------------------|
| 1                                                                        | Continue onto I-40 W  1.4 mi                                   |
| Ļ                                                                        | Keep right to stay on I-40 W, follow signs for Memphis 97.7 mi |
| ۴                                                                        | Take exit 108 for TN-22 toward Huntingdon/Lexington            |
| Take Cecil Walls Rd and TN-424 W to Logger Ln in Carroll County  14.3 mi |                                                                |
| Ļ                                                                        | Turn right onto TN-22 N 377 ft                                 |
| <b>†</b>                                                                 | Continue straight to stay on TN-22 N  0.2 mi                   |
| 4                                                                        | Turn left onto Rock Springs Rd                                 |
| Ļ                                                                        | Turn right onto Cecil Walls Rd                                 |
| 1                                                                        | Continue onto Dees Rd  1.8 mi                                  |
| 4                                                                        | Turn left onto TN-424 W 7.2 mi                                 |
| 4                                                                        | Turn left onto New Bethel Rd                                   |
| 4                                                                        | Turn left onto Logger Ln  0.5 mi                               |

## **1-1029 Logger Ln** Cedar Grove, TN 38321

These directions are for planning purposes only. You may find that construction projects, traffic, weather, or other events may cause conditions to differ from the map results, and you should plan your route accordingly. You must obey all signs or notices regarding your route.