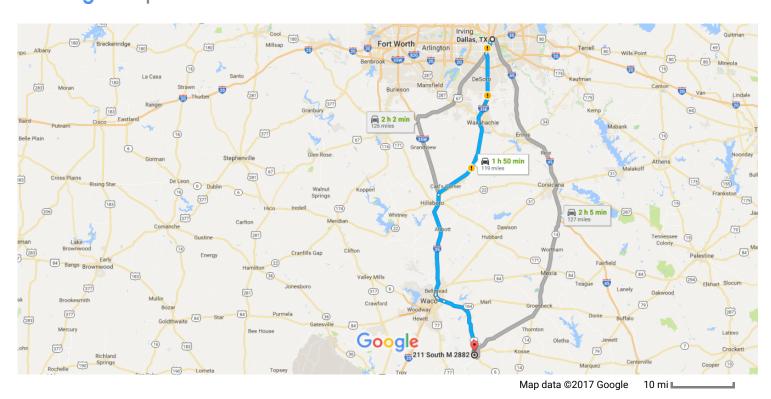

## Google Maps Dallas, Texas to 211 S M 2882, Marlin, TX 76661 Drive 119 miles, 1 h 50 min

## Follow I-35E and I-35 S to Hwy 6 S in McLennan County

|          |    |                                                                                                              | 1 h 25 min (95.7 mi) |
|----------|----|--------------------------------------------------------------------------------------------------------------|----------------------|
| 1        | 1. | Head east toward Browder St                                                                                  |                      |
|          | _  | T : 1                                                                                                        | 299 ft               |
| <b>L</b> | 2. | Turn right onto Browder St                                                                                   | 240 ft               |
| Ļ        | 3. | Turn right onto Canton St                                                                                    | 240 II               |
|          | _  |                                                                                                              | 0.1 mi               |
| χ        | 4. | Use the left 2 lanes to turn slightly left onto the ramp to I-30 W/I-35E                                     |                      |
| 7        | 5. | Keep right at the fork to continue toward I-35E  A Parts of this road may be closed at certain times or days | 0.5 mi               |
|          |    | Facts of this road may be closed at certain times of days                                                    | 0.8 mi               |
| 4        | 6. | Keep left and merge onto I-35E                                                                               | 0.6 111              |
| Ro       | 7  | Manual of the state of out to a continue on LOSE O fallows since for Ware                                    | 4.1 mi               |
| Υ        | 7. | Keep left at the fork to continue on I-35E S, follow signs for Waco                                          | F0.7:                |
| 1        | 8. | Continue onto I-35 S                                                                                         | 52.7 mi              |
|          | _  |                                                                                                              | 33.2 mi              |
| ~        | 9. | Take exit 337 toward US-77 BUS/Elm Ave                                                                       |                      |
|          |    |                                                                                                              | 0.1 mi               |

| <b>*</b> |                   |                                                                                                                                 |                                        |
|----------|-------------------|---------------------------------------------------------------------------------------------------------------------------------|----------------------------------------|
|          | 10.               | Merge onto S Interstate Hwy 35                                                                                                  |                                        |
| ኅ        | 11.               | Turn left onto I- 35 Service Rd/U.S. 77 Srv Rd                                                                                  | 0.4 mi                                 |
| t        | 12.               | Continue onto S Loop Dr                                                                                                         | 177 ft                                 |
| ķ        | 13.               | Use the left lane to take the US-77 S ramp to TX-6                                                                              | 0.2 mi                                 |
| <b>ķ</b> | 14.               | Merge onto US-77 BUS S                                                                                                          | 305 ft                                 |
| 7        | 15.               | Keep left to continue on TX-484 Loop                                                                                            | 0.7 mi                                 |
| 1        | 16.               | Keep left to stay on TX-484 Loop                                                                                                | 0.5 mi                                 |
|          |                   |                                                                                                                                 | 2.2 mi                                 |
| n        | tinue d           | on Hwy 6 S. Drive to S M 2882 in Falls County                                                                                   |                                        |
|          | 17.               | Continue onto Hwy 6 S.  Drive to S M 2882 in Falls County                                                                       | —————————————————————————————————————— |
| •        |                   |                                                                                                                                 | —————————————————————————————————————— |
| •        | 17.               | Continue onto Hwy 6 S                                                                                                           |                                        |
| 7        | 17.               | Continue onto Hwy 6 S  Take the exit toward TX-6 BUS/Marlin                                                                     | 20.6 mi                                |
| 1        | 17.<br>18.<br>19. | Continue onto Hwy 6 S  Take the exit toward TX-6 BUS/Marlin  Slight right onto Texas 6 Business S                               | 20.6 mi<br>0.4 mi                      |
| 1        | 17.<br>18.<br>19. | Continue onto Hwy 6 S  Take the exit toward TX-6 BUS/Marlin  Slight right onto Texas 6 Business S  Sharp left at County Rd 2883 | 20.6 mi<br>0.4 mi<br>2.7 mi            |