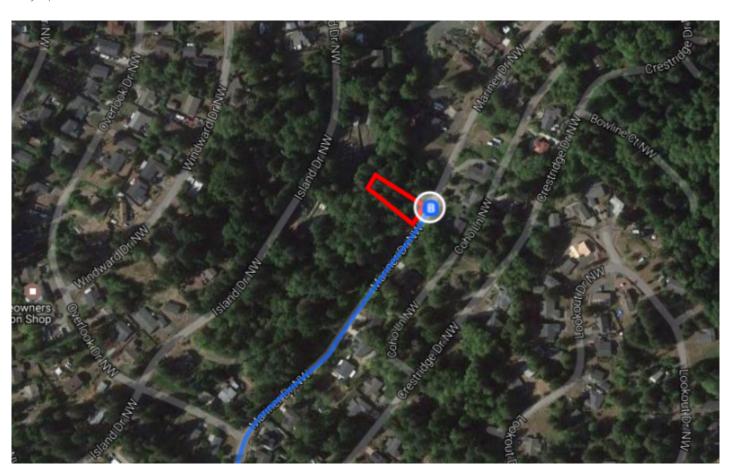

| r                                                       | 10. | Take exit 101 toward Shelton/Port Angeles                                               |                                        |  |  |  |
|---------------------------------------------------------|-----|-----------------------------------------------------------------------------------------|----------------------------------------|--|--|--|
| 1                                                       | 11. | Continue onto US-101 N                                                                  | 446 ft                                 |  |  |  |
| 7                                                       | 12. | Take the exit toward Steamboat Island                                                   | 1.5 mi                                 |  |  |  |
|                                                         |     |                                                                                         | 0.1 mi                                 |  |  |  |
| Follow Steamboat Island Road Northwest to Mariner Dr NW |     |                                                                                         |                                        |  |  |  |
| 4                                                       | 13. | Turn left onto Sexton Dr NW                                                             | —————————————————————————————————————— |  |  |  |
| <b>L</b>                                                | 14. | Turn right onto Steamboat Island Road Northwest                                         | 0.3 mi                                 |  |  |  |
| <b>L</b>                                                | 15. | Turn right onto Westwind Dr NW                                                          | 8.0 mi                                 |  |  |  |
| 4                                                       | 16. | Turn left onto Crestridge Dr NW                                                         | 0.2 mi                                 |  |  |  |
| 4                                                       | 17. | Turn left at the 1st cross street onto Mariner Dr NW  i Destination will be on the left | 0.1 mi                                 |  |  |  |
|                                                         |     |                                                                                         | 0.2 mi                                 |  |  |  |

## 9833 Mariner Dr NW

Olympia, WA 98502