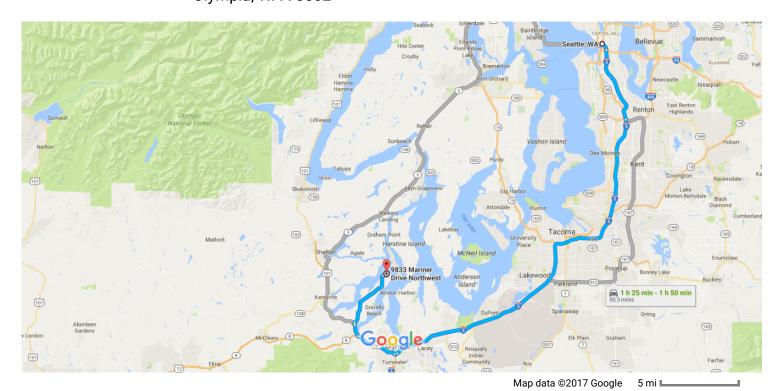

## Seattle, WA to 9833 Mariner Dr NW, Olympia, WA 98502

Drive 77.6 miles, 1 h 20 min - 1 h 30 min

## Follow I-5 S and US-101 N to Sexton Dr NW in Thurston County. Take the exit toward Steamboat Island from US-101 N $\,$

| 1 h 9 min (68.9 mi) |    |                                                                                 |                                        |  |
|---------------------|----|---------------------------------------------------------------------------------|----------------------------------------|--|
| 1                   | 1. | Head southwest on Madison St toward 4th Ave                                     | ,                                      |  |
| <b>L</b>            | 2. | Turn right at the 1st cross street onto 4th Ave                                 | —————————————————————————————————————— |  |
| <b>I</b>            | 3. | Turn right at the 1st cross street onto Spring St                               | 305 ft                                 |  |
| *                   | 4. | Turn right onto the ramp to Portland                                            | 0.1 mi                                 |  |
| ĭ                   | 5. | Use the left 2 lanes to keep left at the fork and follow signs for Airport Way  | 1.0 mi                                 |  |
| 4                   | 6. | Keep left, follow signs for Sea-Tac Airport/Interstate 5 S and merge onto I-5 S | 459 ft                                 |  |
| <b>L</b>            | 7. | Keep right to stay on I-5 S                                                     | 10.0 mi                                |  |
| 7                   | 8. | Use the right 2 lanes to take exit 104 for US-101 N                             | 49.9 mi                                |  |
| †                   | 9. | Continue onto US-101 N                                                          | 0.4 mi                                 |  |
|                     |    |                                                                                 | 5.5 mi                                 |  |

| r                                                       | 10. | Take exit 101 toward Shelton/Port Angeles                                               |                                        |  |  |  |
|---------------------------------------------------------|-----|-----------------------------------------------------------------------------------------|----------------------------------------|--|--|--|
| 1                                                       | 11. | Continue onto US-101 N                                                                  | 446 ft                                 |  |  |  |
| 7                                                       | 12. | Take the exit toward Steamboat Island                                                   | 1.5 mi                                 |  |  |  |
|                                                         |     |                                                                                         | 0.1 mi                                 |  |  |  |
| Follow Steamboat Island Road Northwest to Mariner Dr NW |     |                                                                                         |                                        |  |  |  |
| 4                                                       | 13. | Turn left onto Sexton Dr NW                                                             | —————————————————————————————————————— |  |  |  |
| <b>L</b>                                                | 14. | Turn right onto Steamboat Island Road Northwest                                         | 0.3 mi                                 |  |  |  |
| <b>L</b>                                                | 15. | Turn right onto Westwind Dr NW                                                          | 8.0 mi                                 |  |  |  |
| 4                                                       | 16. | Turn left onto Crestridge Dr NW                                                         | 0.2 mi                                 |  |  |  |
| 4                                                       | 17. | Turn left at the 1st cross street onto Mariner Dr NW  i Destination will be on the left | 0.1 mi                                 |  |  |  |
|                                                         |     |                                                                                         | 0.2 mi                                 |  |  |  |