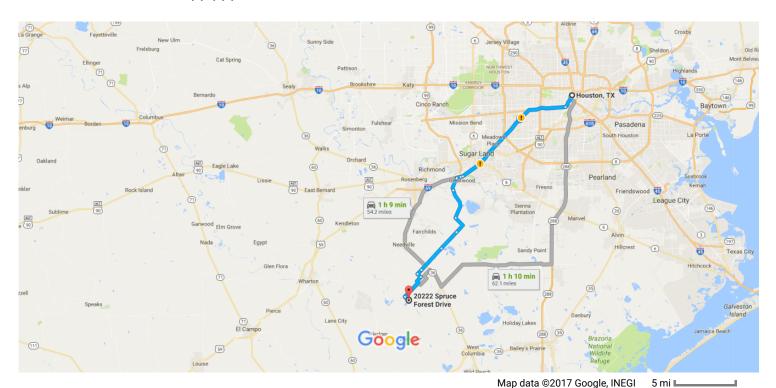

## Houston

Texas

## Take I-69, FM 762 Rd and Farm-To-Market Rd 1994 to Vrlla Rd in Fort Bend County

|          |    | 55 min                                                                                                                                         | (44.7 mi)          |
|----------|----|------------------------------------------------------------------------------------------------------------------------------------------------|--------------------|
| <b>†</b> | 1. | Head southwest on Bagby St toward McKinney St                                                                                                  |                    |
| 4        | 2. | Turn left at the 1st cross street onto McKinney St                                                                                             | — 154 f            |
| Ļ        | 3. | Turn right onto Smith St                                                                                                                       | — 0.1 m            |
| *        | 4. | Merge onto I-69                                                                                                                                | — 2.3 m            |
| 4        | 5. | Use the right 2 lanes to take the exit toward Farm-To-Market 2759/Crabb River Road/TX-99/Grand Parkway                                         |                    |
| *        | 6. | Merge onto U.S. 59 Frontage Rd                                                                                                                 | — 0.3 m<br>— 0.6 m |
| 4        | 7. | Use the middle lane to turn left onto Crabb River Rd/Farm-To-Market 2759/W Grand Pkwy  1 Continue to follow Crabb River Rd/Farm-To-Market 2759 |                    |
| 1        | 8. | Continue straight to stay on Crabb River Rd/Farm-To-Market 2759  Continue to follow Crabb River Rd                                             | — 0.2 m            |
|          |    |                                                                                                                                                | — 2.2 m            |

| 1    | 9.                | Continue onto FM 762 Rd                                                                                                | 5 O                                            |
|------|-------------------|------------------------------------------------------------------------------------------------------------------------|------------------------------------------------|
| 4    | 10.               | Keep left to continue toward FM 762 Rd                                                                                 | 5.0 m                                          |
| *    | 11.               | Merge onto FM 762 Rd                                                                                                   | 371 fi                                         |
| 1    | 12.               | Continue onto Farm-To-Market Rd 1994/FM 1994 Rd/Whaley-Long Point Rd                                                   | 3.3 mi                                         |
| 4    | 13.               | Turn left onto Farm-To-Market Rd 1994/Farm-To-Market Rd 361/Long Point Rd  1 Continue to follow Farm-To-Market Rd 1994 | 3.7 mi                                         |
|      |                   |                                                                                                                        | 5.0 mi                                         |
| Гаkе | Arms              | strong Rd to Spruce Forest Dr in Brazoria County                                                                       | ——— 12 min (7.2 mi)                            |
| Take | <b>Arms</b> 14.   | Strong Rd to Spruce Forest Dr in Brazoria County  Continue onto Vrlla Rd                                               | . ,                                            |
|      |                   |                                                                                                                        | 0.9 mi                                         |
|      | 14.               | Continue onto Vrlla Rd                                                                                                 | 0.9 mi                                         |
|      | 14.<br>15.        | Continue onto Vrlla Rd  Turn left onto Shenley Rd                                                                      | 0.9 mi<br>———————————————————————————————————— |
|      | 14.<br>15.<br>16. | Continue onto Vrlla Rd  Turn left onto Shenley Rd  Turn right onto Armstrong Rd  Turn left onto Lake Allen Rd          | ——————————————————————————————————————         |

## 20222 Spruce Forest Dr

Guy, TX 77444

These directions are for planning purposes only. You may find that construction projects, traffic, weather, or other events may cause conditions to differ from the map results, and you should plan your route accordingly. You must obey all signs or notices regarding your route.