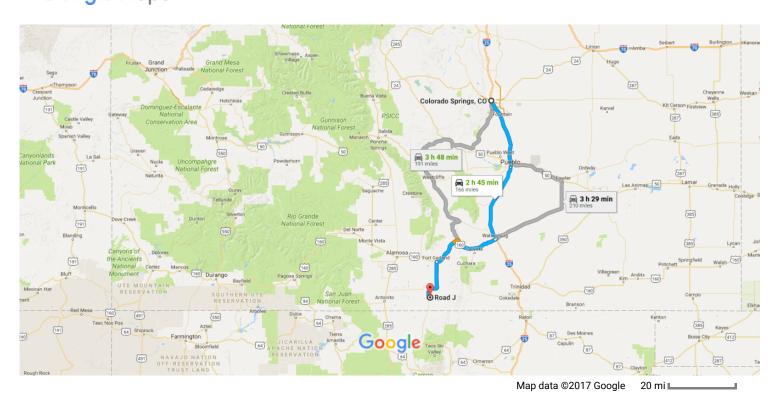

## Google Maps Colorado Springs, CO to Rd J, San Luis, CO 81152 Drive 166 miles, 2 h 45 min