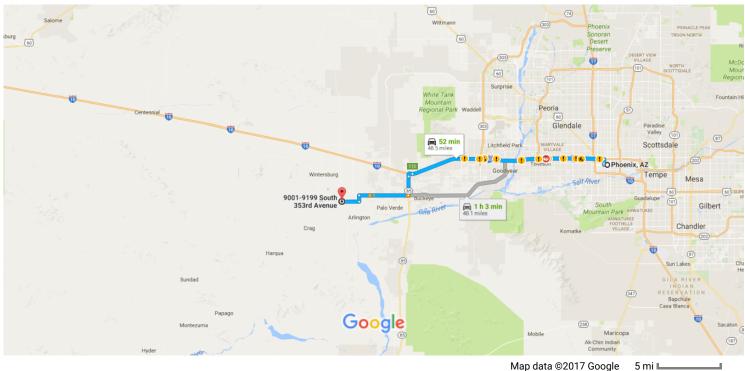

Phoenix, AZ to 9001-9199 S 353rd Ave, Arlington, AZ Drive 48.5 miles, 52 min Google Maps 85322

Map data ©2017 Google

## Phoenix

Arizona

| Get on I-10 W from W Washington St and N 7th Ave |    |                                                                                                                                       |                                        |  |
|--------------------------------------------------|----|---------------------------------------------------------------------------------------------------------------------------------------|----------------------------------------|--|
| 1                                                | 1. | Head west on W Washington St toward 1st Ave                                                                                           | 6 min (1.7 mi)                         |  |
| Ļ                                                | 2. | Use the right 2 lanes to turn right onto N 7th Ave<br>A May be closed at certain times or days                                        | 0.5 mi                                 |  |
| t                                                | 3. | Continue straight to stay on N 7th Ave<br>May be closed at certain times or days                                                      | —————————————————————————————————————— |  |
| *                                                | 4. | Use the left 2 lanes to turn left to merge onto I-10 W toward Los Angeles A Parts of this road may be closed at certain times or days | ———— 0.7 mi                            |  |
|                                                  |    |                                                                                                                                       | 0.4 mi                                 |  |

## Follow I-10 W to AZ-85 S/Phoenix Bypass Rte in Buckeye. Take exit 112 from I-10 W

|   |    |                                                   | — 28 min (32.0 mi) |
|---|----|---------------------------------------------------|--------------------|
| * | 5. | Merge onto I-10 W                                 |                    |
|   |    |                                                   | 30.9 mi            |
| r | 6. | Take exit 112 for AZ-85 toward I-8/Yuma/San Diego |                    |
|   |    |                                                   | ——— 1.1 mi         |

| 1          | 7. Continue onto AZ-85 S/Phoenix Bypass Rte | 17 min (14.8 mi) |
|------------|---------------------------------------------|------------------|
| L+         | 8. Turn right onto Baseline Rd              | 3.0 mi           |
| <b>*</b> 1 | 9. Turn left onto S 331st Ave               | 7.9 mi           |
| L+         | 10. Turn right onto W Dobbins Rd            |                  |
|            | 11. Turn right onto S 353rd Ave             | 2.8 mi           |
| •          | i Destination will be on the right          | 79 ft            |

## 9001-9199 S 353rd Ave

Arlington, AZ 85322