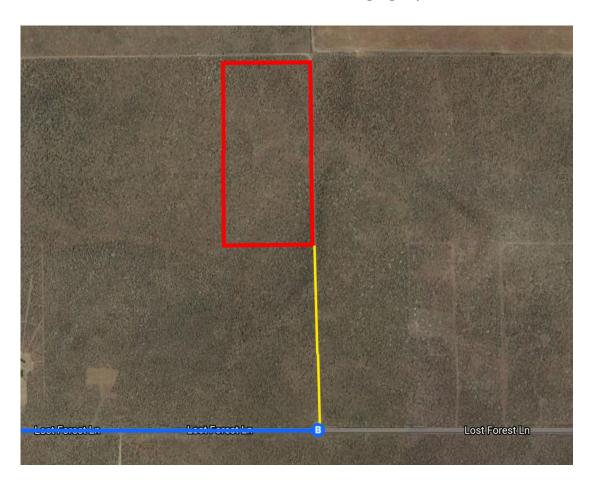

### **Continued Directions**

At the end of the Google Earth directions turn left and continue down the dirt road for 1,300 feet. SE corner of property on left.