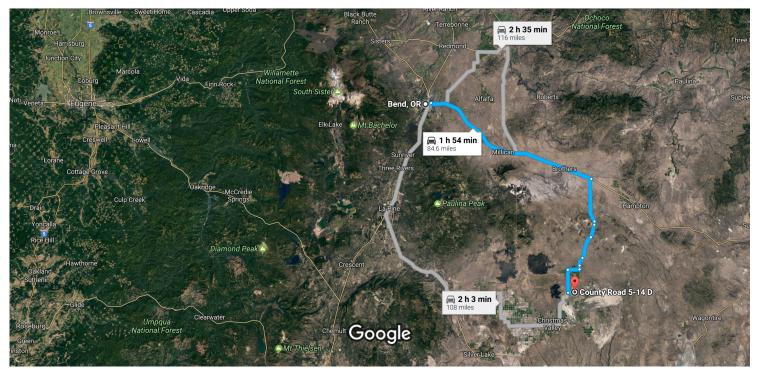

## Bend, OR to County Rd 5-14 D, Christmas Valley, Drive 84.6 miles, 1 h 54 min OR 97641

Imagery ©2017 Landsat / Copernicus, Map data ©2017 Google 10 I

#### Take NW Franklin Ave to US-20 E/NE Hwy 20/NE Greenwood Ave

| t | 1. | Head southeast on NW Franklin Ave toward NW Wall St                                        | 6 min (1.6 mi)   |
|---|----|--------------------------------------------------------------------------------------------|------------------|
| Φ | 2. | At the traffic circle, continue straight onto NE Franklin Ave                              | 1.1 mi           |
| 4 | 3. | Turn left onto NE 12th St                                                                  | 0.2 mi 0.3 mi    |
| Ļ | 4. | Turn right onto US-20 E/NE Hwy 20/NE Greenwood Ave  1 Continue to follow US-20 E/NE Hwy 20 | 0.51111          |
|   |    |                                                                                            | 49 min (47.4 mi) |

# Continue on Frederick Butte Rd. Take County Hwy 5-13B, Frederick Butte Rd and Millican Rd to County Rd 5-14 D/Lost Forest Ln in Lake County

|          |    |                                    | 1 h 2 min (35.6 mi) |
|----------|----|------------------------------------|---------------------|
| <b>L</b> | 5. | Turn right onto Frederick Butte Rd | ,                   |
| 1        | 6. | Continue onto County Hwy 5-13B     | 11.2 mi             |
|          |    |                                    | 0.9 mi              |

| 7 | 7.  | Slight right to stay on County Hwy 5-13B                              | 2.2 mi   |
|---|-----|-----------------------------------------------------------------------|----------|
| 1 | 8.  | Continue straight                                                     | - 3.2 mi |
| 1 | 9.  | Continue onto Frederick Butte Rd                                      | - 0.1 mi |
| 1 | 10. | Continue onto County Hwy 5-13B                                        | - 6.1 mi |
| 1 | 11. | Continue onto County Hwy 5-12B                                        | - 2.2 mi |
| Ļ | 12. | Turn right onto County Rd 5-12B/Sink Rd  i Continue to follow Sink Rd | - 1.0 mi |
| 4 | 13. | Turn left onto Millican Rd                                            | - 3.0 mi |
| 4 | 14. | Turn left onto County Rd 5-14 D/Lost Forest Ln                        | - 5.9 mi |
|   |     |                                                                       | - 2.0 mi |

### County Rd 5-14 D Christmas Valley, OR 97641