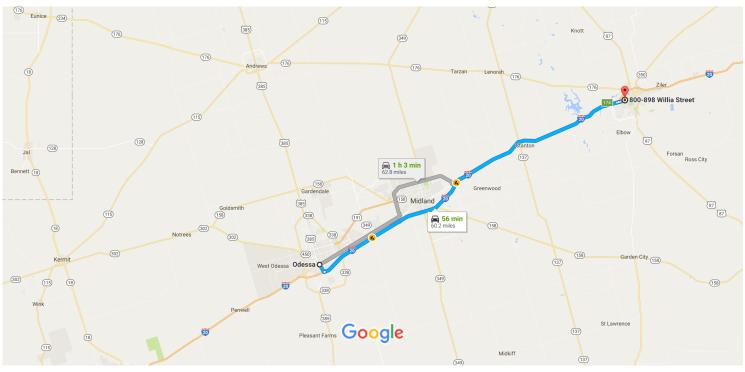

Google Maps

Odessa, TX to 800-898 Willia St, Big Spring, TX 79720 Drive 60.2 miles, 56 min

Map data ©2017 Google 5 mi