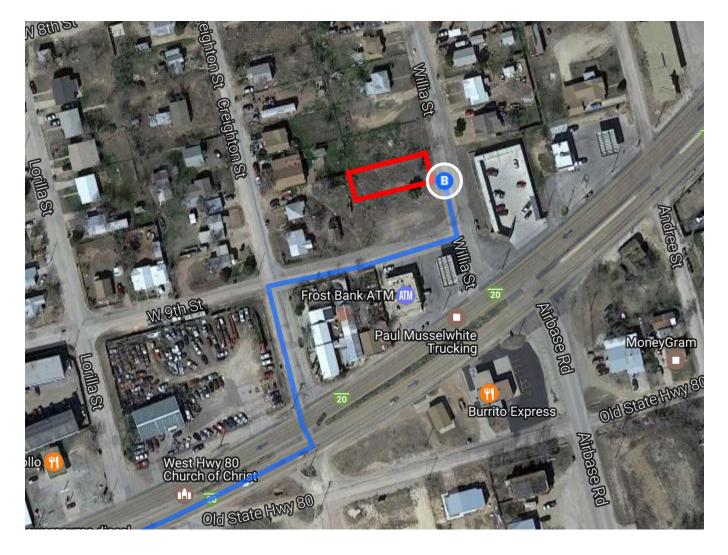

1 7. Continue straight to stay on I-20BL E

| 4       | 8. | Turn left onto Creighton St                      | 0.8 mi |
|---------|----|--------------------------------------------------|--------|
| -       |    | Turn right at the 1st cross street onto W 9th St | 276 ft |
| י<br>•ז |    | Turn left onto Willia St                         | 322 ft |
| -       |    | 1 Destination will be on the left                | 95 ft  |

## 800-898 Willia St

Big Spring, TX 79720