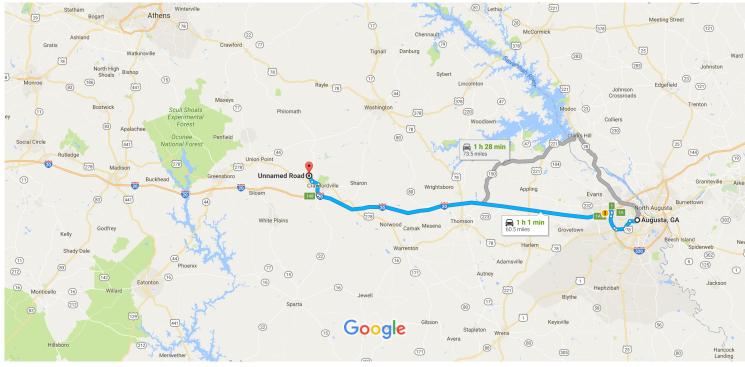

## Google Maps

Augusta, GA to Unnamed Road, Crawfordville, GA Drive 60.5 miles, 1 h 1 min 30631

Map data ©2017 Google 5 mi

## Get on I-520 W from Central Ave, Highland Ave and US-278 W/US-78 W

|       |       |                                                                                | 10 min (4.7 mi) |
|-------|-------|--------------------------------------------------------------------------------|-----------------|
| 1     | 1.    | Head southwest on Hickman Rd toward Ansley Pl                                  |                 |
| r     | 2.    | Turn right onto Central Ave                                                    | 0.2 mi          |
| 4     | 3.    | Turn left onto Highland Ave                                                    | ———— 1.1 mi     |
| L,    | 4.    | Turn right onto US-278 W/US-78 W                                               | ———— 1.6 mi     |
| *     | 5.    | Use the right lane to merge onto I-520 W via the ramp to Columbia/Atlanta      | ———— 1.4 mi     |
| Follo | w I-: | 20 W to GA-22 E in Taliaferro County. Take exit 148 from I-20 W                | 0.4 mi          |
| *     | 6.    | Merge onto I-520 W                                                             |                 |
| r     | 7.    | Use the right lane to take exit 1A-B for Interstate 20 toward Columbia/Atlanta | 2.1 mi          |
|       |       |                                                                                | 0.5 mi          |

| Ŷ          | 8.          | Use the middle lane to keep right at the fork, continue on Exit 1 and follow signs for I-20/West<br>Atlanta/East Columbia |                     |
|------------|-------------|---------------------------------------------------------------------------------------------------------------------------|---------------------|
| Ŷ          | 9.          | Keep left at the fork to continue on Exit 1A, follow signs for Interstate 20 W and merge onto I-20 W                      |                     |
| r          | 10.         | Take exit 148 for GA-22 toward Crawfordville/Sparta                                                                       | 48.7 mi<br>- 0.3 mi |
| Cont<br>r  | inue<br>11. |                                                                                                                           | (4.0 mi)            |
| ٦          | 12.         | Turn left onto US-278 W/Broad St<br>Continue to follow US-278 W                                                           | – 1.8 mi            |
| <b>L</b> ⇒ | 13.         | Turn right onto Water Tank Rd                                                                                             | – 1.1 mi            |
| 1          | 14.         | Continue straight                                                                                                         | — 75 ft             |
|            |             |                                                                                                                           | – 1.1 mi            |

## Unnamed Road Crawfordville, GA 30631

Continued Directions

At the end of the Google Earth directions continue along the dirt road for another 915 feet. Southern boarder of property on right.