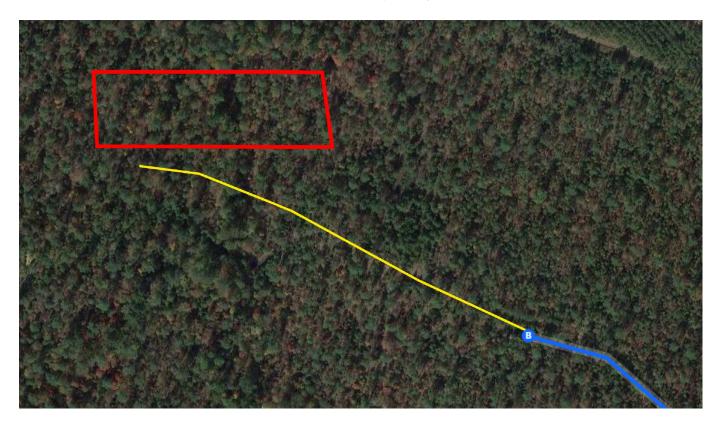

## Unnamed Road Crawfordville, GA 30631

Continued Directions

At the end of the Google Earth directions continue along the dirt road for another 915 feet. Southern boarder of property on right.