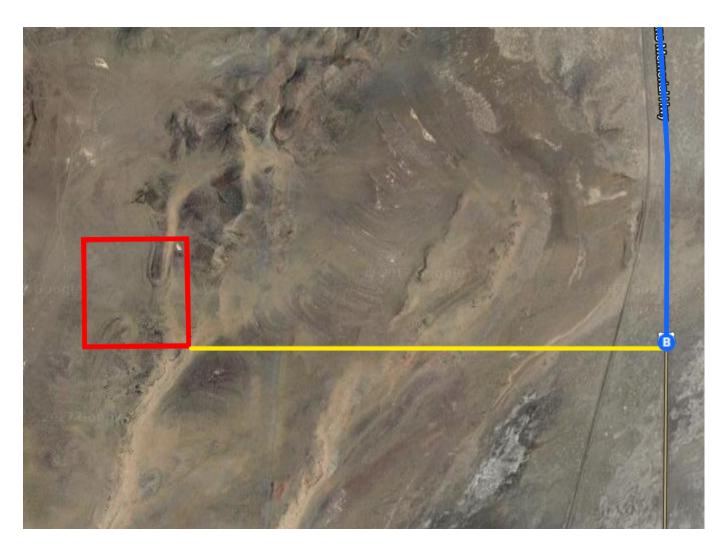

**Continued** Directions

At the end of the Google Earth directions turn off-road and continue directly east for 2.17 miles to the SE corner of the property.