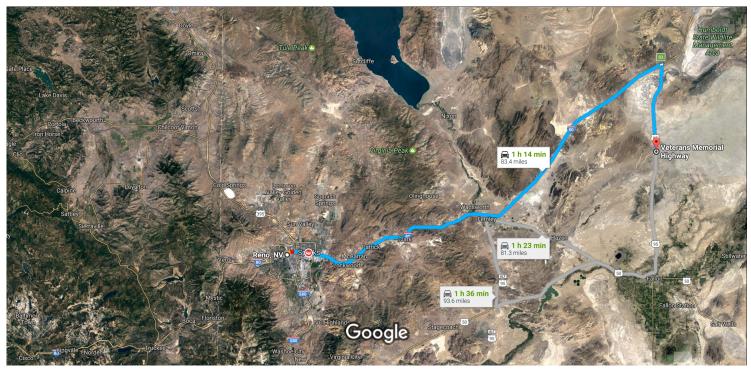

## Google Maps

Reno, NV to Veterans Memorial Hwy, Fallon, NV Drive 83.4 miles, 1 h 14 min 89406

Imagery ©2017 Landsat / Copernicus, Map data ©2017 Google 5 mi

## Reno

Nevada

| 1          | 1. | Head north on Old U.S. 395 N/N Virginia St toward E 4th St  | 100 (i  |
|------------|----|-------------------------------------------------------------|---------|
| <b>r</b> ⁺ | 2. | Turn right at the 1st cross street onto E 4th St            | 128 ft  |
| 4          | 3. | Turn left at the 1st cross street onto N Center St          | 394 ft  |
| *          | 4. | Use the right 2 lanes to turn right to merge onto I-80 E    | 0.3 mi  |
| ۲          | 5. | Take exit 83 for US-95 S toward Fallon/Las Vegas            | 69.3 mi |
| Ļ          | 6. | Turn right onto US-95 S<br>Destination will be on the right | 0.2 mi  |
|            |    |                                                             | 13.4 mi |

## Veterans Memorial Hwy

Fallon, NV 89406

These directions are for planning purposes only. You may find that construction projects, traffic, weather, or other events may cause conditions to differ from the map results, and you should plan your route accordingly. You must obey all signs or notices regarding your route.