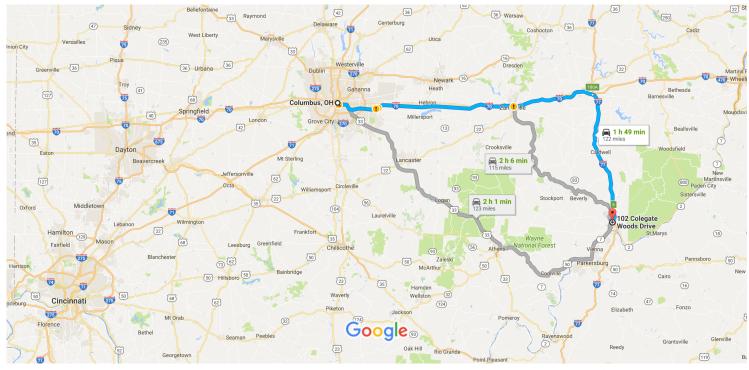

## Google Maps

Columbus, OH to 102 Colegate Woods Dr, Marietta, OH 45750

Map data ©2017 Google 10 mi

#### Get on I-70 E/I-71 N

| t    | 1.    | Head south on S 3rd St toward E State St                                              | —— 2 min (0.7 r   |
|------|-------|---------------------------------------------------------------------------------------|-------------------|
| *    | 2.    | Use the left 2 lanes to merge onto I-70 E/I-71 N via the ramp to Wheeling             | 0.5               |
| مالم |       | 70 F and 1 77 S to OII 021 S/Combridge Dd in Muskingur Township. Take evit 6 from 1 7 | 0.2               |
| 110  | w I-7 | 70 E and I-77 S to OH-821 S/Cambridge Rd in Muskingum Township. Take exit 6 from I-77 |                   |
| ţ.   | 3.    | Merge onto I-70 E/I-71 N                                                              | 1 h 42 min (117 ı |
|      | 4.    | Keep right to continue on I-70 E, follow signs for Interstate 70 E/Wheeling           | 0.2               |
| -    | 5.    | Take exit 180A to merge onto I-77 S toward Marietta                                   | 78.9              |
| -    | 6.    | Take exit 6 for OH-821 toward Marietta/Lower Salem                                    | 38.1              |
|      |       |                                                                                       |                   |

#### Continue on OH-821 S/Cambridge Rd. Drive to Colegate Woods Dr in Marietta

| L, | <ul> <li>Iurn right onto OH-821 S/Cambridge Rd</li> </ul>                                             | 3.0 mi |
|----|-------------------------------------------------------------------------------------------------------|--------|
| 4  | 8. Turn left onto OH-60 S/Muskingum Dr                                                                | 3.011  |
| ٦  | 9. Turn left onto Colegate Dr                                                                         | 0.7 mi |
| 4  | <ul> <li>10. Turn left onto Colegate Woods Dr</li> <li>i) Destination will be on the right</li> </ul> | 0.5 mi |
|    |                                                                                                       | 0.1 mi |