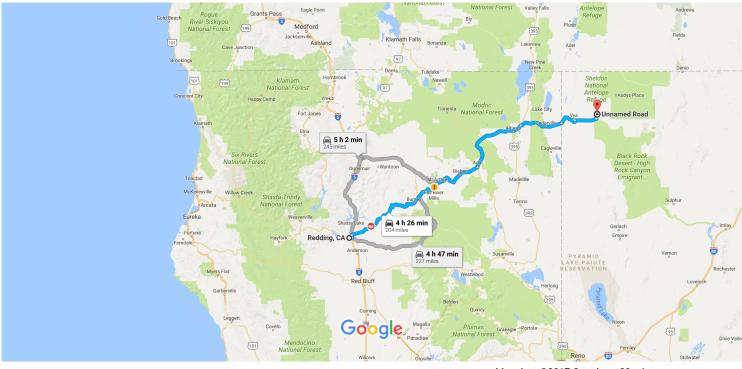

## Google Maps Redding, CA to Unnamed Road, Nevada

Map data ©2017 Google 20 mi

## **Continue to Modoc County**

|      |     |                                                                    | 2 h 47 min (150 mi) |
|------|-----|--------------------------------------------------------------------|---------------------|
| 1    | 1.  | Head south on Market St toward Shasta St                           |                     |
| •    | 2   | Market St turns left and becomes CA-44 E/Tehama St (signs for I-5) | 443 f               |
|      | ۷.  | Continue to follow CA-44 E                                         |                     |
|      |     |                                                                    | 1.7 m               |
| r    | 3.  | Take exit 2B to merge onto I-5 N toward Weed/Portland              |                     |
|      |     |                                                                    | 1.9 m               |
| r    | 4.  | 3                                                                  |                     |
|      |     | ① Continue to follow CA-299 E                                      | 100 m               |
| t    | 5.  | Continue straight onto CA-139 N/CA-299 E                           | 10011               |
|      |     | 1 Continue to follow CA-299 E                                      |                     |
|      |     |                                                                    | 45.8 m              |
| ollo | w C | A-299 E and NV-8A E to your destination in Washoe County           |                     |
|      |     |                                                                    | 1 h 41 min (53.8 mi |
|      | 6.  | Turn right to stay on CA-299 E                                     |                     |
|      |     | 1 Entering Nevada                                                  |                     |

| Î  | 7.  | Continue onto NV-8A E         | 11.0      |
|----|-----|-------------------------------|-----------|
| L, | 8.  | Turn right to stay on NV-8A E | – 11.8 mi |
| 4  | 9.  | Turn left                     | – 12.9 mi |
| L+ | 10. | Turn right                    | — 1.9 mi  |
|    |     |                               | — 1.1 mi  |

## Unnamed Road

Nevada