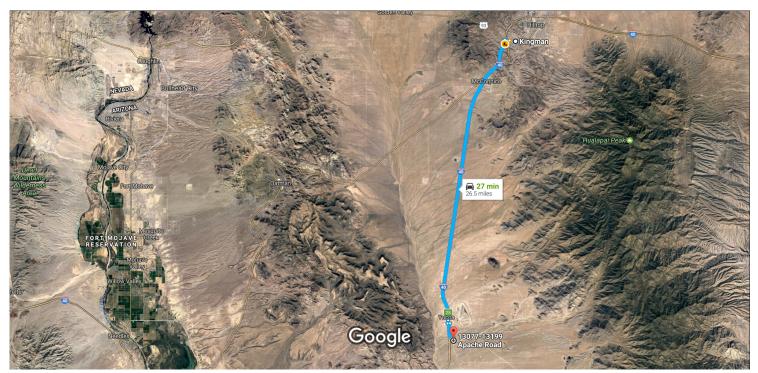

# Kingman, AZ to 13077-13199 Apache Rd, Yucca, AZ Drive 26.5 miles, 27 min 86438

Imagery ©2017 Google, Map data ©2017 Google

2 mi 📖

#### Get on I-40 W from E Andy Devine Ave/Historic Rte 66 and W Beale St

|          |      |                                                                           | 5 min (1.3 mi)         |
|----------|------|---------------------------------------------------------------------------|------------------------|
| <b>†</b> | 1.   | Head south on N 4th St toward E Andy Devine Ave/Historic Rte 66           |                        |
| <b>-</b> | 2.   | Turn right at the 1st cross street onto E Andy Devine Ave/Historic Rte 66 | 292 f                  |
| 1        | ۷.   | ruin right at the 1st closs street onto L Andy Devine Ave/Filstone Rie ou | 0.4 m                  |
| 1        | 3.   | Continue straight onto Ella's Pl                                          |                        |
|          | _    |                                                                           | 295 f                  |
| ٦        | 4.   | Turn left onto W Beale St                                                 | 0.4 m                  |
| *        | 5.   | Turn left to merge onto I-40 W toward Los Angeles                         | 0.4111                 |
|          |      |                                                                           | 0.3 m                  |
| ollo     | w I- | 40 W to Cal-Ari Dr in Yucca. Take exit 25 from I-40 W                     |                        |
|          |      |                                                                           | ————— 19 min (23.4 mi) |
| *        | 6.   | Merge onto I-40 W                                                         |                        |
| -<br>-   | 7.   | Take exit 25 toward Alamo Rd                                              | 23.1 mi                |
| 1        | /.   | Take exit 25 toward Alamo Nu                                              | 0.3 m                  |
|          |      |                                                                           |                        |

## 13077-13199 Apache Rd

Yucca, AZ 86438