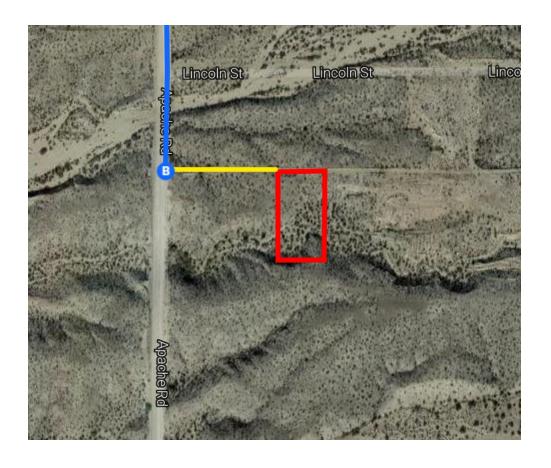

# **Continued Directions**

At the end of the Google Earth Directions turn left onto the dirt road and continue 357 feet. NW corner of property on right.