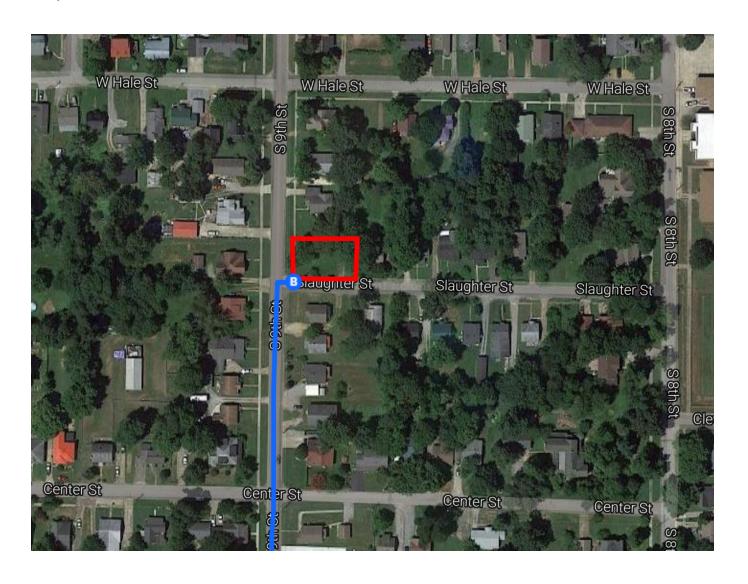

| *     | 8.  | Merge onto Purchase Pkwy S                      | 26.6 mi             |
|-------|-----|-------------------------------------------------|---------------------|
| 7     | 9.  | Take exit 25 toward US-45 S                     | 26.6 mi<br>0.1 mi   |
| Conti | nue | on US-45 S. Drive to Slaughter St in Mayfield   | ———— 7 min (2.6 mi) |
| ٦     | 10. | Turn left onto US-45 S (signs for Mayfield)     | 2.0 mi              |
| Ļ     | 11. | Turn right onto W Water St                      |                     |
| 4     | 12. | Turn left at the 1st cross street onto S 9th St | 463 ft              |
| 4     | 13. | Turn left onto Slaughter St                     | 0.5 mi              |
|       |     |                                                 | 26 ft               |

## 215-299 Slaughter St

Mayfield, KY 42066