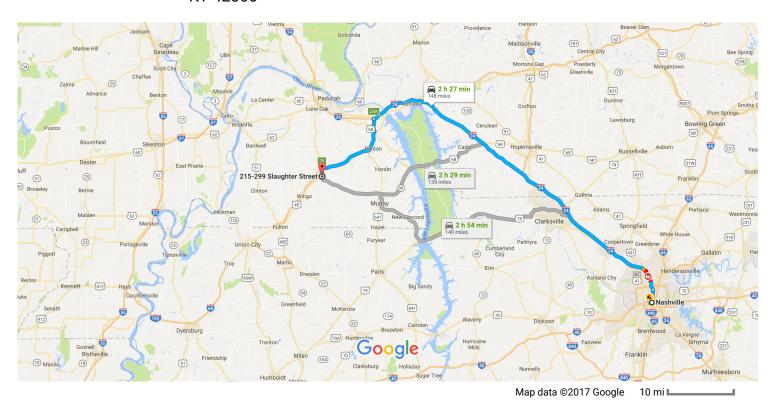

## Nashville

Tennessee

## Get on I-65 N from Rosa L Parks Blvd

|   |                         |                                                                                                                                                                                | 8 min (2.2                |
|---|-------------------------|--------------------------------------------------------------------------------------------------------------------------------------------------------------------------------|---------------------------|
|   | 1.                      | Head southwest on Church St toward Capitol Blvd                                                                                                                                |                           |
| • | 2.                      | Turn right onto Rosa L Parks Blvd                                                                                                                                              | 0.1                       |
|   | 3.                      | Turn left to stay on Rosa L Parks Blvd                                                                                                                                         | 0.5                       |
|   | 4.                      | Slight right to merge onto I-65 N toward Louisville                                                                                                                            | 1.3                       |
|   | I-24                    | W to US-45 S in Graves County. Take exit 25 from Purchase Pkwy S                                                                                                               | 0.9                       |
|   | I-24                    | W to US-45 S in Graves County. Take exit 25 from Purchase Pkwy S                                                                                                               |                           |
| е | <b>I-24</b><br>5.<br>6. | W to US-45 S in Graves County. Take exit 25 from Purchase Pkwy S  Merge onto I-65 N  Keep left at the fork to continue on I-24 W, follow signs for Clarksville/Interstate 24 W | — 2 h 2 min (143          |
|   | 5.                      | Merge onto I-65 N                                                                                                                                                              | — 2 h 2 min (143<br>— 3.7 |

| *     | 8.  | Merge onto Purchase Pkwy S                      | 26.6 mi             |
|-------|-----|-------------------------------------------------|---------------------|
| 7     | 9.  | Take exit 25 toward US-45 S                     | 26.6 mi<br>0.1 mi   |
| Conti | nue | on US-45 S. Drive to Slaughter St in Mayfield   | ———— 7 min (2.6 mi) |
| ٦     | 10. | Turn left onto US-45 S (signs for Mayfield)     | 2.0 mi              |
| Ļ     | 11. | Turn right onto W Water St                      |                     |
| 4     | 12. | Turn left at the 1st cross street onto S 9th St | 463 ft              |
| 4     | 13. | Turn left onto Slaughter St                     | 0.5 mi              |
|       |     |                                                 | 26 ft               |

## 215-299 Slaughter St

Mayfield, KY 42066