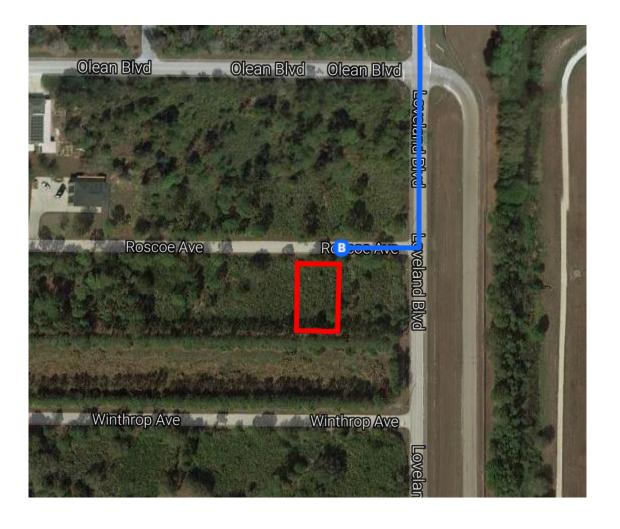

Port Charlotte                        | 6 : (0.5)                              |
| Ļ    | 9.   | Turn right onto Kings Hwy (signs for Port Charlotte)                       | ———— 6 min (2.5 mi)                    |
| 4    | 10.  | Turn left onto Suncoast Blvd                                               | —————————————————————————————————————— |
| Ļ    | 11.  | Turn right at the 1st cross street onto Loveland Blvd                      | 430 ft                                 |
| Ļ    | 12.  | Turn right onto Roscoe Ave  ① Destination will be on the left              | 0.5 mi                                 |
|      |      |                                                                            | 135 ft                                 |

## 23517 Roscoe Ave

Port Charlotte, FL 33980