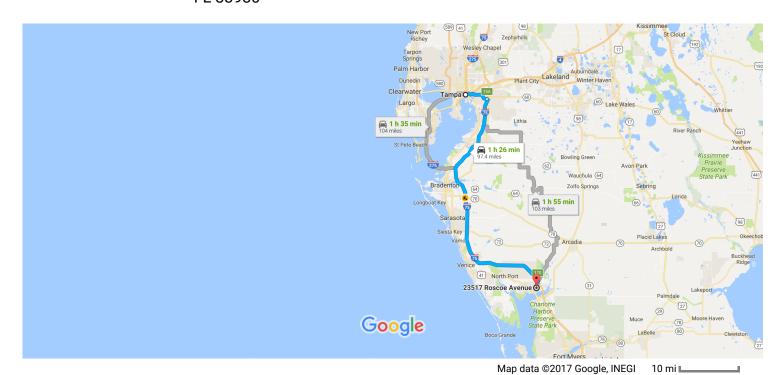

## Tampa, FL to 23517 Roscoe Ave, Port Charlotte, Drive 97.4 miles, 1 h 26 min FL 33980

3 min (0.7 mi)

## Get on Hwy 618 Toll E/FL-618 Toll E/Selmon Expressway from E Twiggs St

| 1        | 1.            | Head east on E Zack St toward N Morgan St                                                                                                        | 262 ft               |
|----------|---------------|--------------------------------------------------------------------------------------------------------------------------------------------------|----------------------|
| Γ*       | 2.            | Turn right at the 1st cross street onto N Morgan St                                                                                              |                      |
| 4        | 3.            | Turn left at the 1st cross street onto E Twiggs St                                                                                               | 292 ft               |
| <b>L</b> | 4.            | Turn right onto N Nebraska Ave                                                                                                                   | 0.3 mi               |
| *        | 5.            | Turn left onto the Hwy 618 Toll E/Selmon Expy ramp  ⚠ Toll road                                                                                  | — 413 ft — 0.2 mi    |
| Follo    | <b>w I-</b> 7 | 75 S to Kings Hwy in Charlotte County. Take exit 170 from I-75 S  Merge onto Hwy 618 Toll E/FL-618 Toll E/Selmon Expressway  A Partial toll road | 1 h 19 min (94.2 mi) |
| r        | 7.            |                                                                                                                                                  | 7.8 mi               |
|          |               |                                                                                                                                                  | 86.0 mi              |

| 1    | 8.   | Take exit 170 for Kings Hwy toward Charlotte County/Arcadia/Port Charlotte | 0.3 mi                                 |
|------|------|----------------------------------------------------------------------------|----------------------------------------|
| Cont | inue | on Kings Hwy. Drive to Roscoe Ave in Port Charlotte                        | 6 : (0.5)                              |
| Ļ    | 9.   | Turn right onto Kings Hwy (signs for Port Charlotte)                       | ———— 6 min (2.5 mi)                    |
| 4    | 10.  | Turn left onto Suncoast Blvd                                               | —————————————————————————————————————— |
| Ļ    | 11.  | Turn right at the 1st cross street onto Loveland Blvd                      | 430 ft                                 |
| Ļ    | 12.  | Turn right onto Roscoe Ave  ① Destination will be on the left              | 0.5 mi                                 |
|      |      |                                                                            | 135 ft                                 |

## 23517 Roscoe Ave

Port Charlotte, FL 33980