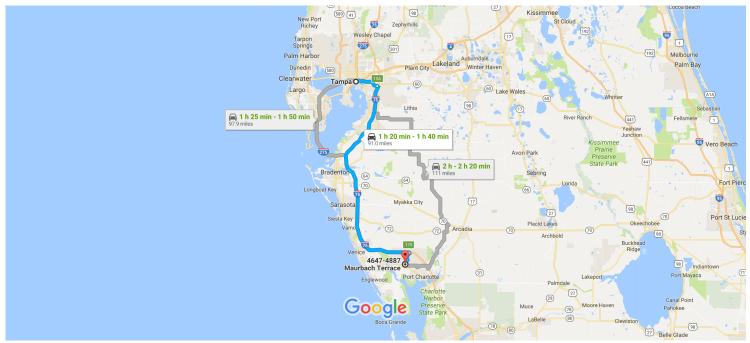

### Tampa, FL to 4647-4887 Maurbach Terrace, North Port, FL 34286

## Drive 91.0 miles, 1 h 20 min - 1 h 40 min

#### Get on Hwy 618 Toll E/FL-618 Toll E/Selmon Expressway from E Twiggs St

| 1        | 1. | Head east on E Zack St toward N Morgan St                         | 262 ft                     |
|----------|----|-------------------------------------------------------------------|----------------------------|
| <b>L</b> | 2. | Turn right at the 1st cross street onto N Morgan St               |                            |
| 4        | 3. | Turn left at the 1st cross street onto E Twiggs St                | 292 ft                     |
| Ļ        | 4. | Turn right onto N Nebraska Ave                                    | 0.3 mi                     |
| *        | 5. | Turn left onto the Hwy 618 Toll E/Selmon Expy ramp  A Toll road   | 413 ft 0.2 mi              |
| _        |    | S to N Toledo Blade Blvd in North Port. Take exit 179 from I-75 S | ————— 1 h 11 min (85.2 mi) |
| λ        | 6. | Merge onto Hwy 618 Toll E/FL-618 Toll E/Selmon Expressway         |                            |
| n        |    | A Partial toll road                                               | 7.8 mi                     |

| 1        | 8.   | Take exit 179 for Toledo Blade Blvd toward N Port/Port Charlotte/Sarasota County | 0.3 mi              |
|----------|------|----------------------------------------------------------------------------------|---------------------|
| Take     | N CI | hamberlain Blvd to Maurbach Terrace                                              | Omin (F.1 mi)       |
| <b>L</b> | 9.   | Turn right onto N Toledo Blade Blvd (signs for N Port/Port Charlotte/US-41)      | ———— 9 min (5.1 mi) |
| Ļ        | 10.  | Turn right at the 1st cross street onto N Cranberry Blvd                         | 0.3 mi              |
| 4        | 11.  | Turn left onto N Chamberlain Blvd                                                | 0.4 mi              |
| 4        | 12.  | Turn left onto Franklin Ln                                                       |                     |
| Ļ        | 13.  | Turn right onto Maurbach Terrace  i Destination will be on the right             | ————— 0.1 mi        |
|          |      |                                                                                  | 0.2 mi              |