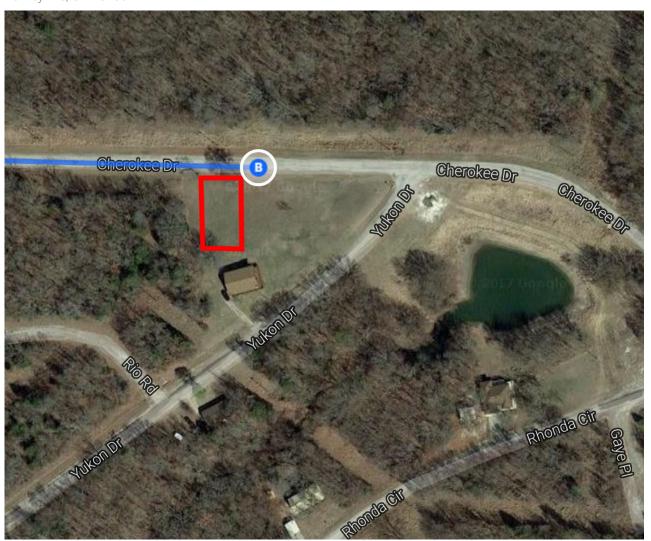

---------------------------------------------|------------------|
| ۳    | 10.  | Take exit 15 for OK-32 toward Marietta Ryan                  | 51.6 mi — 0.2 mi |
| Cont | inue | on OK-32 W. Drive to Cherokee Dr                             | 20 min (12.6 mi) |
| 4    | 11.  | Turn left onto OK-32 W                                       |                  |
| 4    | 12.  | Turn left onto Falconhead Dr                                 | 10.2 mi          |
| ,1   | 13.  | Falconhead Dr turns right and becomes Falconhead Dr          | 1.4 mi           |
| 4    | 14.  | Turn left onto Cherokee Dr  Destination will be on the right | 367 ft           |
|      |      |                                                              | 1.0 mi           |

## 202-356 Cherokee Dr

Burneyville, OK 73430