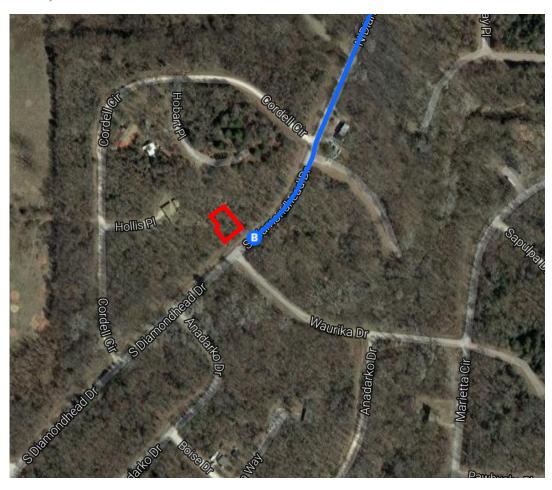

| 1    | 9.   | Continue onto I-35 N  i Entering Oklahoma                          |                                        |
|------|------|--------------------------------------------------------------------|----------------------------------------|
| ۴    | 10.  | Take exit 15 for OK-32 toward Marietta Ryan                        | 51.6 mi<br>                            |
| Cont | inue | on OK-32 W. Drive to N Diamondhead Dr                              | —————————————————————————————————————— |
| 4    | 11.  | Turn left onto OK-32 W                                             |                                        |
| 4    | 12.  | Turn left onto Falconhead Dr                                       | 10.2 mi                                |
| Γ*   | 13.  | Turn right onto Custer Dr                                          | 0.2 mi                                 |
| 1    | 14.  | Continue onto Calvary Dr                                           | 0.2 mi                                 |
| r    | 15.  | Turn right onto N Diamondhead Dr  Destination will be on the right | 0.1 mi                                 |
|      |      |                                                                    | 1.2 mi                                 |

## 2-8 S Diamondhead Dr

Burneyville, OK 73430