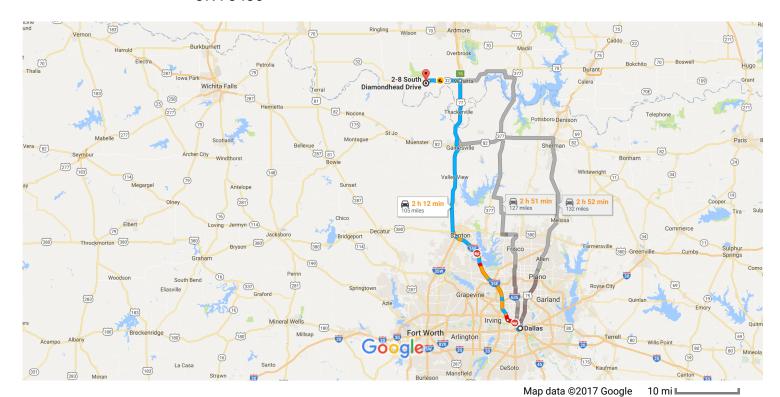

## Dallas, TX to 2-8 S Diamondhead Dr, Burneyville, OK 73430

Drive 105 miles, 2 h 12 min

## Follow I-35E and I-35 N to OK-32 W in Marietta. Take exit 15 from I-35 N

|    |    |                                                                                                 | 1 h 27 min (92.7 mi) |
|----|----|-------------------------------------------------------------------------------------------------|----------------------|
| 1  | 1. | Head east toward Browder St                                                                     |                      |
| ₽  | 2. | Turn right onto Browder St                                                                      | 299 ft               |
| ₽  | 3. | Turn right onto Canton St                                                                       | 240 ft               |
| *  | 4. | Use the left 2 lanes to turn slightly left onto the ramp to I-30 W/I-35E                        | ———— 0.1 mi          |
| 'n | 5. | Use the 2nd from the right lane to keep left at the fork and continue toward I-35E/US-77        | 0.5 mi               |
| 7  | 6. | Keep right at the fork, follow signs for U.S. 77                                                | ————— 62 ft          |
| 4  | 7. | Keep left, follow signs for Fort Worth W and merge onto I-35E/US-77  i Continue to follow I-35E | 381 ft               |
| 7  | 8. | Keep right at the fork to continue on I-35E N, follow signs for Interstate 35E N/Denton         | 5.5 mi               |
|    |    |                                                                                                 | 34 7 mi              |

| 1    | 9.   | Continue onto I-35 N  i Entering Oklahoma                          |                                        |
|------|------|--------------------------------------------------------------------|----------------------------------------|
| ۴    | 10.  | Take exit 15 for OK-32 toward Marietta Ryan                        | 51.6 mi<br>                            |
| Cont | inue | on OK-32 W. Drive to N Diamondhead Dr                              | —————————————————————————————————————— |
| 4    | 11.  | Turn left onto OK-32 W                                             |                                        |
| 4    | 12.  | Turn left onto Falconhead Dr                                       | 10.2 mi                                |
| Γ*   | 13.  | Turn right onto Custer Dr                                          | 0.2 mi                                 |
| 1    | 14.  | Continue onto Calvary Dr                                           | 0.2 mi                                 |
| r    | 15.  | Turn right onto N Diamondhead Dr  Destination will be on the right | 0.1 mi                                 |
|      |      |                                                                    | 1.2 mi                                 |