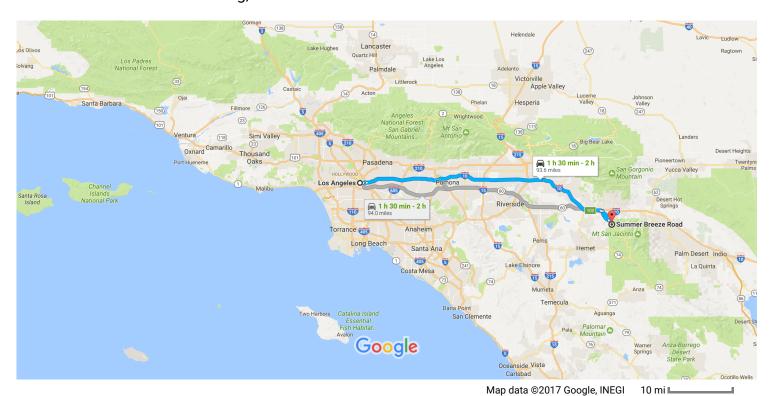

## Los Angeles

California

## Get on US-101 S from N Main St

|                  |               | 2 mir