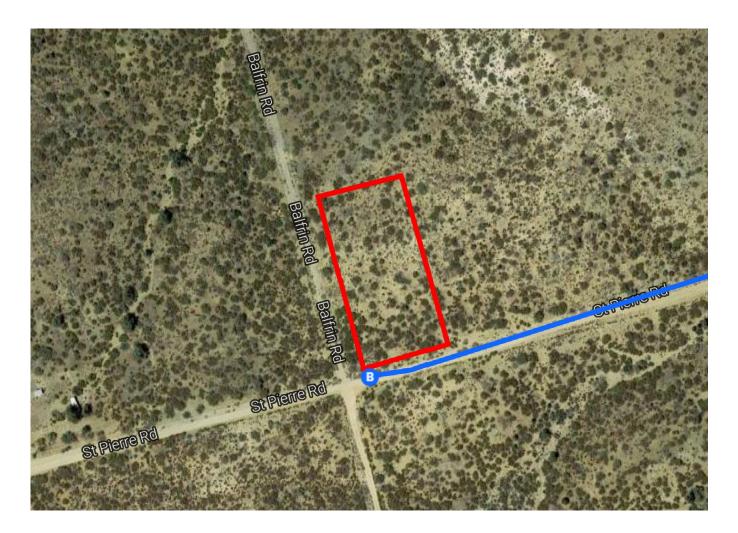

------------------------------------|--------|
| ٦ | 16. | Use the left 2 lanes to turn left onto Ramona Expy                                           |        |
| 1 | 17. | Continue straight onto W Ramona Expy                                                         | 2.4 mi |
| 4 | 18. | Use the left 2 lanes to turn left onto CA-74 E/E Florida Ave<br>i Continue to follow CA-74 E | 6.2 mi |
| ٦ | 19. | Turn left onto Palm Canyon Dr                                                                |        |
| 4 | 20. | Turn left onto St Pierre Rd<br>Destination will be on the left                               | 0.4 m  |
|   |     |                                                                                              | 0.6 mi |

## 68033-68051 St Pierre Rd

Mountain Center, CA 92561