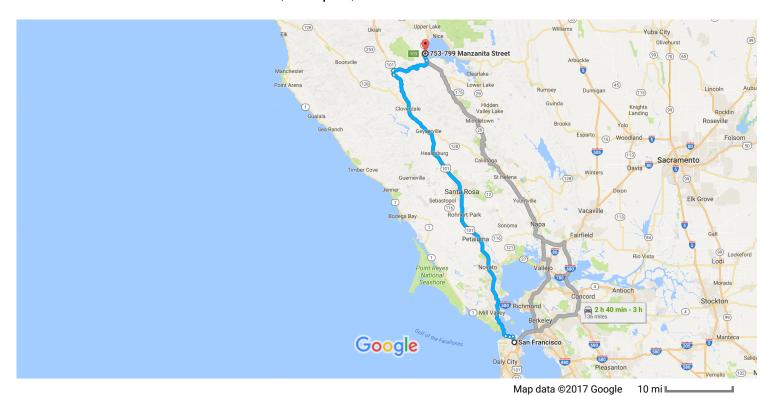

## Follow Franklin St and Lombard St to US-101 N/Richardson Ave

|          |      |                                                                    | 14 min (3.0 mi)      |
|----------|------|--------------------------------------------------------------------|----------------------|
| 1        | 1.   | Head southwest on Market St                                        |                      |
| ₽        | 2.   | Turn right onto Franklin St                                        | 479 ft               |
|          | ۷.   | Turring it onto Frankiir ot                                        | 1.9 mi               |
| 4        | 3.   | Use the left 2 lanes to turn left onto Lombard St                  |                      |
|          |      |                                                                    | 1.0 mi               |
| follo    | 4.   | Continue onto US-101 N/Richardson Ave  Continue to follow US-101 N | 1 h 31 min (95.9 mi) |
|          |      |                                                                    | 1.4 mi               |
| 4        | 5.   | Keep left to continue on US-101                                    | 94.5 mi              |
| Cont     | inue | to Lake County                                                     |                      |
|          |      | <del>-</del>                                                       | 33 min (18.4 mi)     |
| <b>L</b> | 6.   | Turn right                                                         |                      |
|          |      |                                                                    | 1.5 mi               |

| ф<br>Г   | 7.   | Turn right onto Hwy 175 E                                      | 0.4 mi                                 |
|----------|------|----------------------------------------------------------------|----------------------------------------|
|          | 8.   | At the traffic circle, take the 1st exit and stay on Hwy 175 E |                                        |
|          |      |                                                                | 16.5 mi                                |
| Follo    | w CA | A-29 N to 11th St in Lakeport. Take exit 103 from CA-29 N      |                                        |
| 4        | 9.   | Turn left onto CA-29 N (signs for Lakeport)                    | —————————————————————————————————————— |
| تدا      | 10   | T.   1400 ( 441 01/0 H V H D L                                 | 2.3 mi                                 |
| <b>F</b> | 10.  | Take exit 103 for 11th St/Scotts Valley Road                   | 0.2 mi                                 |
| Cont     | inue | on 11th St. Drive to Manzanita St                              |                                        |
| COIII    | inde | on Trui St. Diffe to Manzanita St                              | 2 min (0.7 mi)                         |
| <b>₽</b> | 11.  | Turn right onto 11th St                                        |                                        |
| <b>L</b> | 12.  | Turn right onto Manzanita St                                   | 0.6 mi                                 |
| •        | 12.  | 1 Destination will be on the right                             |                                        |
|          |      |                                                                | 499 ft                                 |

## 753-799 Manzanita St

Lakeport, CA 95453