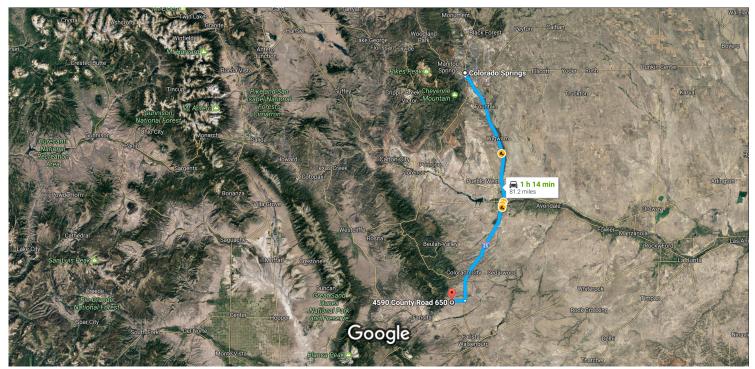

## Google Maps

Colorado Springs, CO to 4590 Co Rd 650, Rye, Dr CO 81069

Imagery ©2017 Landsat / Copernicus, Map data ©2017 Google 10 mi

## **Colorado Springs**

Colorado

| 1  | 1. | Head northwest on Pikes Peak Ave toward S Nevada Ave | 50.6      |
|----|----|------------------------------------------------------|-----------|
| ٦  | 2. | Turn left at the 1st cross street onto S Nevada Ave  | 59 ft     |
| *  | 3. | Turn left to merge onto I-25 S                       | — 1.3 mi  |
| ۲  | 4. | Take exit 64 toward Co Rd 650                        | — 75.6 mi |
| L, | 5. | Turn right onto Co Rd 650                            | — 0.2 mi  |
|    |    |                                                      | — 4.0 mi  |

## 4590 Co Rd 650

Rye, CO 81069

These directions are for planning purposes only. You may find that construction projects, traffic, weather, or other events may cause conditions to differ from the map results, and you should plan your route accordingly. You must obey all signs or notices regarding your route.