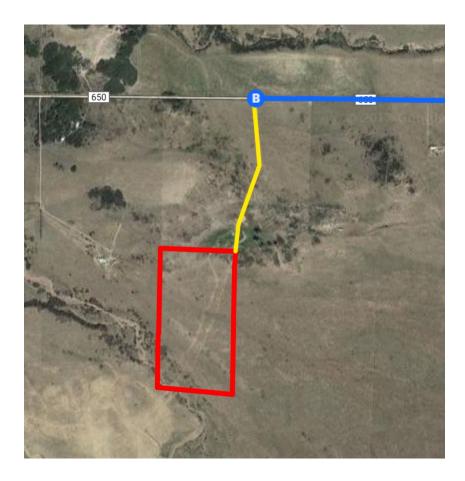

**Continued Directions** 

At the end of the Google Earth directions turn left on the dirt road and continue along the dirt road for 0.36 of a mile to the NE corner of the property.