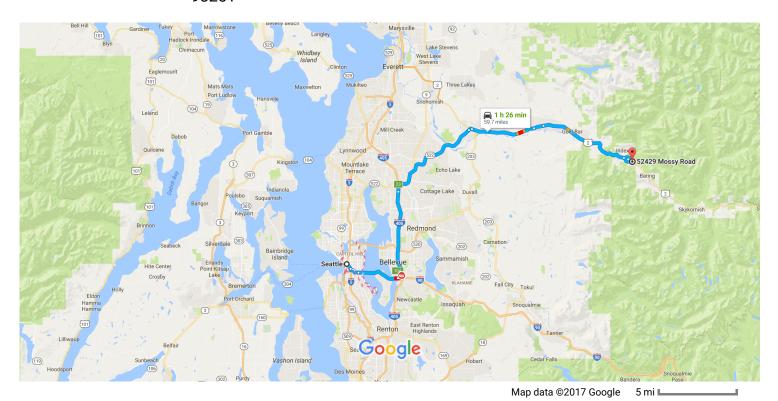

### Seattle

Washington

#### Take I-90 E, I-405 N and WA-522 E to US-2 E in Monroe. Take the U.S. 2 E exit from WA-522 E

|    |    |                                                                                                                                                           | 39 min (34.9 mi) |
|----|----|-----------------------------------------------------------------------------------------------------------------------------------------------------------|------------------|
| 1  | 1. | Head southwest on Madison St toward 4th Ave                                                                                                               | ,                |
| Γ* | 2. | Turn right at the 1st cross street onto 4th Ave                                                                                                           | 197 ft           |
| Ļ  | 3. | Turn right at the 1st cross street onto Spring St                                                                                                         | 305 ft           |
| *  | 4. | Turn right onto the ramp to Portland                                                                                                                      | ——— 0.1 mi       |
| ľ  | 5. | Keep left at the fork, follow signs for Interstate 90 E/Bellevue/Spokane and merge onto I-90  A Parts of this road may be closed at certain times or days |                  |
| ĭ  | 6. | Keep left at the fork to stay on I-90 E                                                                                                                   | ———— 1.4 mi      |
| r  | 7. | Use the right 2 lanes to take exit 10A to merge onto I-405 N toward Bothell/Everett                                                                       | ——— 5.5 mi       |
| ۲  | 8. | Use the right 2 lanes to take exit 23 to merge onto WA-522 E                                                                                              | ——— 12.2 mi      |
|    |    |                                                                                                                                                           | 14.2 mi          |

#### Continue on US-2 E. Drive to S Riverside Rd

|            |     |                                                    | 42 min (24.8 mi) |
|------------|-----|----------------------------------------------------|------------------|
| *          | 10. | Merge onto US-2 E                                  |                  |
| 1          | 11. | Continue onto W Stevens Ave                        | 8.4 mi           |
| ø          | 12. | At the traffic circle, take the 2nd exit onto US-2 | 1.3 mi           |
| Ļ          | 13. | Turn right onto 217th PI SE                        | 12.5 mi          |
| <b>L</b> → | 14. | Turn right onto Mt Index River Rd                  | 1.1 mi           |
| 4          | 15. | Turn left onto S Riverside Rd                      | 0.3 mi           |
|            |     |                                                    | 1.2 mi           |

## **52429 Mossy Rd** Gold Bar, WA 98251