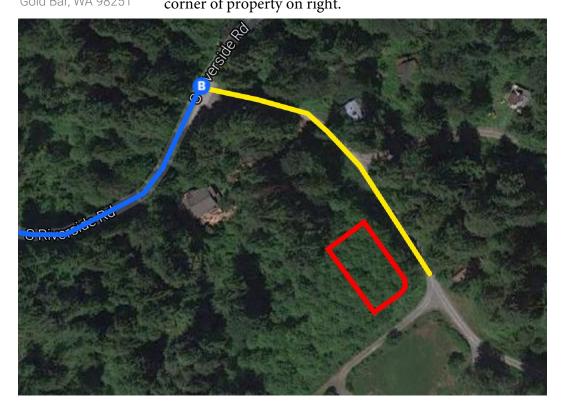

# Continued Directions At the end of the Google Earth directions turn right and continue for 400 feet. SE corner of property on right.