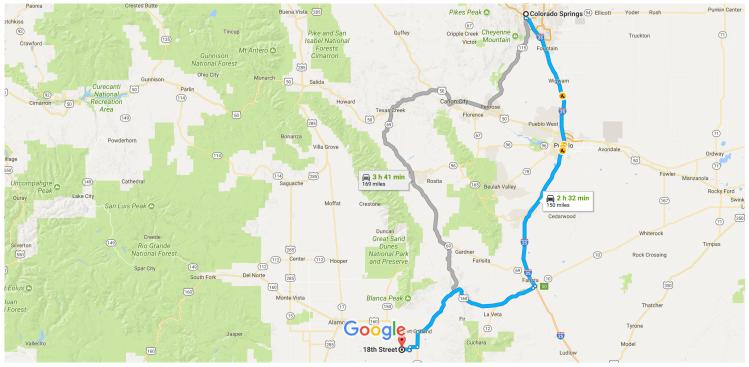

## Google Maps

# Colorado Springs, CO to 18th St, Blanca, CO 81123

Map data ©2017 Google 10 mi

### **Colorado Springs**

Colorado

#### Get on I-25 S

|       |       |                                                               | 6 min (1.7 mi)       |
|-------|-------|---------------------------------------------------------------|----------------------|
| 1     | 1.    | Head northwest on Pikes Peak Ave toward S Nevada Ave          |                      |
|       |       |                                                               | 59 ft                |
| ٦     | 2.    | Turn left at the 1st cross street onto S Nevada Ave           |                      |
|       |       |                                                               | 1.3 mi               |
| X     | 3.    | Turn left to merge onto I-25 S                                |                      |
|       |       |                                                               | 0.4 mi               |
|       |       |                                                               |                      |
| FOIIC | W I-2 | 25 S to US-160 W in Huerfano County. Take exit 50 from I-25 S | 1 h 16 min (89.7 mi) |
| *     | 4.    | Merge onto I-25 S                                             | 1111011111(89.7111)  |
|       | _     |                                                               | 89.6 mi              |
| 1     | 5.    | Take exit 50 for U.S. 160 W                                   |                      |
|       |       |                                                               | 0.2 mi               |
| Cont  | inue  | on US-160 W. Drive to 18th St in Costilla County              |                      |
|       |       | -                                                             | 1 h 11 min (58.8 mi) |
| 4     | 6.    | Turn left onto US-160 W                                       |                      |
|       |       |                                                               | 0.9 mi               |

| ₽ | 7. | Turn | left | onto | US-16 | 60 \ | N/M | ain | St |
|---|----|------|------|------|-------|------|-----|-----|----|
|---|----|------|------|------|-------|------|-----|-----|----|

|          |     |                                                           | 0.1 mi  |
|----------|-----|-----------------------------------------------------------|---------|
|          | 8.  | Turn right at the 2nd cross street onto US-160 W/W 7th St |         |
|          |     | Continue to follow US-160 W                               |         |
|          |     |                                                           | 47.0 mi |
| 1        | 9.  | Turn left onto CO-159 S                                   |         |
|          |     |                                                           | 4.7 mi  |
|          | 10. | Turn right onto Rd CC                                     |         |
|          |     |                                                           | 2.3 mi  |
| 1        | 11. | Turn left                                                 |         |
| _        | 10  | Turn sight to used Anton Aug                              | 1.0 mi  |
|          | ١Z. | Turn right toward Aztec Ave                               |         |
| <b>F</b> | 13. | Turn right onto Aztec Ave                                 | 0.3 mi  |
|          | 15. |                                                           | 0.3 mi  |
| 4        | 14. | Turn left onto 18th St                                    | 0.0 mi  |
| •        |     |                                                           | 1.5 mi  |
| 4        | 15. | Turn left onto Navajo Ave                                 |         |
|          |     |                                                           | 167 ft  |
| ₽        | 16. | Turn right onto 18th St                                   |         |
|          |     | ① Destination will be on the left                         |         |
|          |     |                                                           | 0.8 mi  |
|          |     |                                                           |         |

## 18th St

Blanca, CO 81123