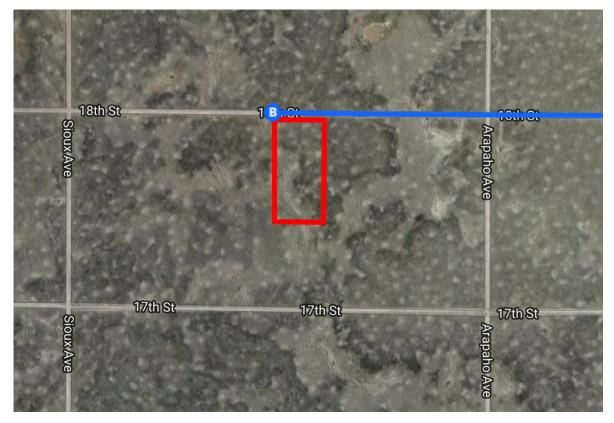

| 0.3 mi  |
| 4        | 14. | Turn left onto 18th St                                    | 0.0 mi  |
| •        |     |                                                           | 1.5 mi  |
| 4        | 15. | Turn left onto Navajo Ave                                 |         |
|          |     |                                                           | 167 ft  |
| ₽        | 16. | Turn right onto 18th St                                   |         |
|          |     | ① Destination will be on the left                         |         |
|          |     |                                                           | 0.8 mi  |
|          |     |                                                           |         |

## 18th St

Blanca, CO 81123