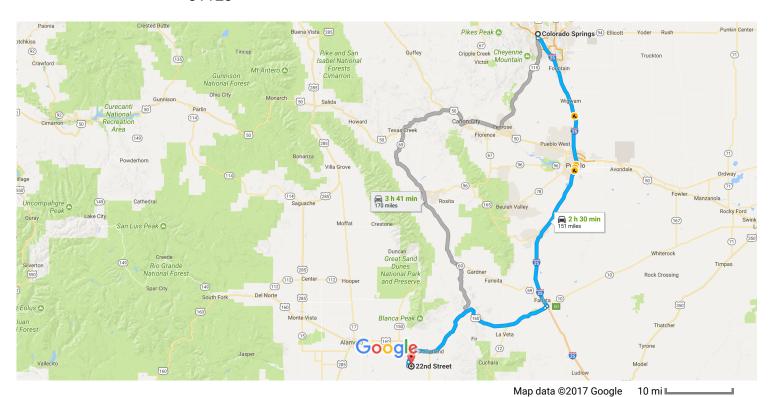

## Get on I-25 S

| _     |          |                                                               | 6 min (1.7 mi)                         |
|-------|----------|---------------------------------------------------------------|----------------------------------------|
| T     | 1.       | Head northwest on Pikes Peak Ave toward S Nevada Ave          |                                        |
| _     | _        | Time left at the 1-t are a street anti-ON are de Are          | 59 f                                   |
| ٦     | 2.       | Turn left at the 1st cross street onto S Nevada Ave           | 1.0                                    |
| *     | 3.       | Turn left to merge onto I-25 S                                | 1.3 m                                  |
|       | <u> </u> | Tannier to merge ente i 20 e                                  | 0.4 mi                                 |
|       |          |                                                               |                                        |
| Follo | w I-     | 25 S to US-160 W in Huerfano County. Take exit 50 from I-25 S |                                        |
| *     | 4.       | Merge onto I-25 S                                             | —————————————————————————————————————— |
| n     | 4.       | Merge office 1-23 3                                           | 89.6 mi                                |
| 7     | 5.       | Take exit 50 for U.S. 160 W                                   | 09.01111                               |
| -     |          |                                                               | 0.2 mi                                 |
|       |          |                                                               |                                        |
| Cont  | inue     | on US-160 W. Drive to 22nd St in Costilla County              |                                        |
| 4     | 6.       | Turn left onto US-160 W                                       | 1 h 8 min (59.6 mi)                    |
| .1    | 0.       | Turriert onto 03-100 W                                        | 0.9 mi                                 |
|       |          |                                                               | 0.91111                                |

| 7.  | Turn left onto US-160 W/Main St                                                          |                                                                                                                   |
|-----|------------------------------------------------------------------------------------------|-------------------------------------------------------------------------------------------------------------------|
| 8.  | Turn right at the 2nd cross street onto US-160 W/W 7th St  1 Continue to follow US-160 W | 0.1 mi                                                                                                            |
| 9.  | Turn left onto Airport Rd                                                                | 52.1 mi                                                                                                           |
| 10. | Continue onto Rd 12                                                                      | 0.4 mi                                                                                                            |
| 11. | Turn left to stay on Rd 12                                                               |                                                                                                                   |
| 12. | Turn left onto 22nd St  Destination will be on the left                                  | 0.0 mi                                                                                                            |
|     | 9.<br>10.                                                                                | 9. Turn left onto Airport Rd  10. Continue onto Rd 12  11. Turn left to stay on Rd 12  12. Turn left onto 22nd St |

22nd St

Blanca, CO 81123