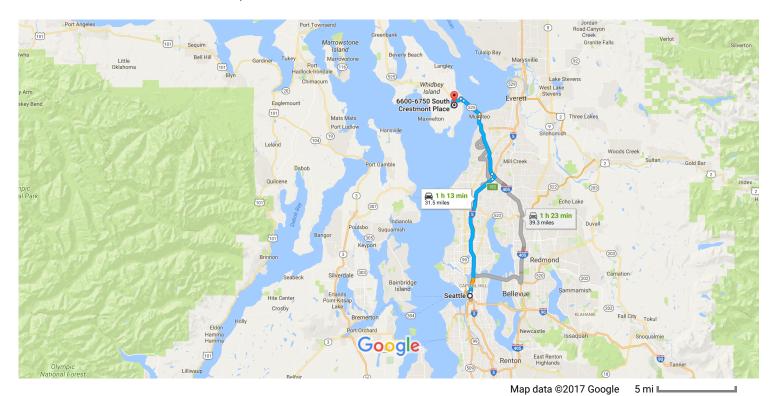

17 min (8.3 mi)

## Seattle

Washington

## Get on I-5 N from 4th Ave

| t        | 1.         | Head southwest on Madison St toward 4th Ave                            | —————— 4 min (0.7 m                    |
|----------|------------|------------------------------------------------------------------------|----------------------------------------|
| <b>→</b> | 2.         | Turn right at the 1st cross street onto 4th Ave                        | 197                                    |
| <b>→</b> | 3.         | Turn right at the 3rd cross street onto University St                  | 0.2 r                                  |
| *        | 4.         | Use the right 2 lanes to merge onto I-5 N via the ramp to Vancouver BC | 0.1 r                                  |
|          |            |                                                                        |                                        |
|          |            |                                                                        | 0.3 n                                  |
|          |            | to Picnic Point-North Lynnwood. Take exit 182 from I-5 N               |                                        |
| ont      |            |                                                                        | —————————————————————————————————————— |
|          | inue<br>5. | to Picnic Point-North Lynnwood. Take exit 182 from I-5 N               | 0.3 n<br>17 min (17.1 m<br>16.1 n      |

| 1        | 7.                | Continue onto WA-525 N                                                                                                                                 |                                                                 |
|----------|-------------------|--------------------------------------------------------------------------------------------------------------------------------------------------------|-----------------------------------------------------------------|
| 4        | 8.                | Keep left to continue on Mukilteo Speedway                                                                                                             | 7.6 mi                                                          |
| Ļ        | 9.                | Turn right onto Washington 525 - Ferry Lanes                                                                                                           | 0.5 m                                                           |
| 4        | 10.               | Use the left 2 lanes to turn left at Front St                                                                                                          | 348 fi                                                          |
| Ļ        | 11.               | Turn right onto Mukilteo Speedway                                                                                                                      | 52 ft                                                           |
| <b>2</b> | 12.               | Take the Clinton - Mukilteo ferry to Clinton  Toll road                                                                                                | 295 ft                                                          |
|          |                   |                                                                                                                                                        |                                                                 |
|          |                   |                                                                                                                                                        | 27 min (2.7 mi)                                                 |
| Cont     | tinue             | on WA-525 N. Take Deer Lake Rd to S Crestmont Pl                                                                                                       |                                                                 |
| Cont     | tinue<br>13.      |                                                                                                                                                        | 7 min (2.7 mi)                                                  |
|          |                   | Continue straight onto WA-525 N                                                                                                                        | ——————————————————————————————————————                          |
|          | 13.               | Continue straight onto WA-525 N  Turn left onto Commercial St                                                                                          | — 7 min (2.7 mi)<br>— 0.5 mi<br>— 0.1 mi                        |
|          | 13.               | Continue straight onto WA-525 N  Turn left onto Commercial St  Turn left onto Deer Lake Rd                                                             | 7 min (2.7 mi)                                                  |
| † †      | 13.<br>14.<br>15. | Continue straight onto WA-525 N  Turn left onto Commercial St  Turn left onto Deer Lake Rd                                                             | 7 min (2.7 mi)  0.5 mi  0.1 mi  1.4 mi                          |
| † †      | 13.<br>14.<br>15. | Continue straight onto WA-525 N  Turn left onto Commercial St  Turn left onto Deer Lake Rd  Continue straight onto Holst Rd  Turn left onto Hilltop Dr | 27 min (2.7 mi)  7 min (2.7 mi)  0.5 mi  0.1 mi  1.4 mi  0.3 mi |

## 6600-6750 S Crestmont PI

Clinton, WA 98236

These directions are for planning purposes only. You may find that construction projects, traffic, weather, or other events may cause conditions to differ from the map results, and you should plan your route accordingly. You must obey all signs or notices regarding your route.