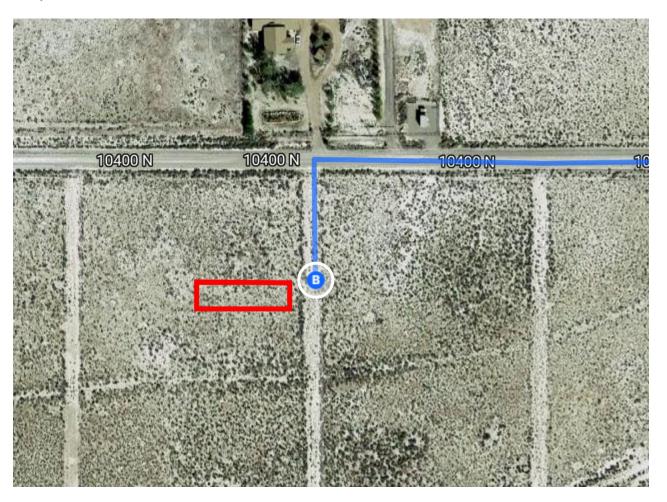

## Follow UT-56 W and N Beryl Hwy to your destination

| 4        | 8.  | Turn left onto UT-56 W/W 200 N                | 52 min (48.8 mi) |
|----------|-----|-----------------------------------------------|------------------|
|          |     | 1 Continue to follow UT-56 W                  | 35.3 mi          |
| Ļ        | 9.  | Turn right onto N Beryl Hwy                   |                  |
| 4        | 10. | Turn left to stay on N Beryl Hwy              | 12.9 mi          |
| <b>L</b> | 11. | Turn right onto 10400 N                       | 0.1 mi           |
| 4        | 12. | Turn left  ① Destination will be on the right | 0.4 mi           |
|          |     |                                               | 187 ft           |

## 446 10400 N

Beryl, UT 84714