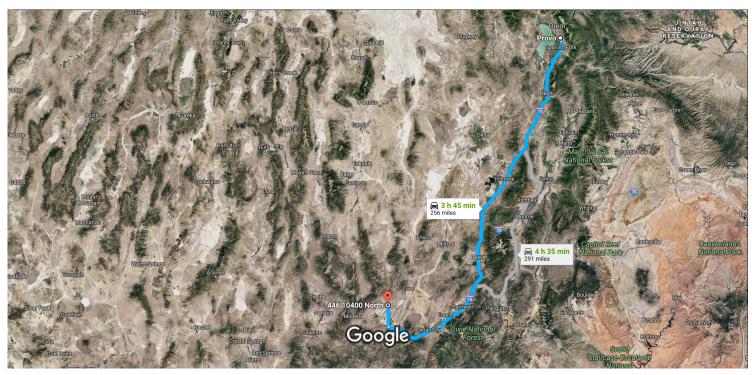

## Get on I-15 S from S University Ave

|    |                                                                      | 7 min (2.6 mi)                                                                                                                                                                                                                                                                         |
|----|----------------------------------------------------------------------|----------------------------------------------------------------------------------------------------------------------------------------------------------------------------------------------------------------------------------------------------------------------------------------|
| 1. | Head west on Center St toward N University Ave                       | ,                                                                                                                                                                                                                                                                                      |
| 2. | Make a U-turn at 100 W                                               | 0.1 mi                                                                                                                                                                                                                                                                                 |
| 3. | Turn right at the 1st cross street onto S University Ave             | 0.1 mi                                                                                                                                                                                                                                                                                 |
| 4. | Keep left to stay on S University Ave                                | 0.4 mi                                                                                                                                                                                                                                                                                 |
| 5. | Use the right 2 lanes to merge onto I-15 S via the ramp to Las Vegas | 1.1 mi                                                                                                                                                                                                                                                                                 |
|    | <u> </u>                                                             | 0.9 mi<br>2 h 43 min (205 mi)                                                                                                                                                                                                                                                          |
| 6. | Merge onto I-15 S                                                    | 204 mi                                                                                                                                                                                                                                                                                 |
| 7. | Take exit 59 for UT-56 toward Cedar City                             | 0.2 mi                                                                                                                                                                                                                                                                                 |
|    | 2. 3. 4. 5. 6.                                                       | <ol> <li>Turn right at the 1st cross street onto S University Ave</li> <li>Keep left to stay on S University Ave</li> <li>Use the right 2 lanes to merge onto I-15 S via the ramp to Las Vegas</li> <li>W I-15 S to UT-56 W/W 200 N in Cedar City. Take exit 59 from I-15 S</li> </ol> |

## Follow UT-56 W and N Beryl Hwy to your destination

| 4        | 8.  | Turn left onto UT-56 W/W 200 N                | 52 min (48.8 mi) |
|----------|-----|-----------------------------------------------|------------------|
|          |     | 1 Continue to follow UT-56 W                  | 35.3 mi          |
| Ļ        | 9.  | Turn right onto N Beryl Hwy                   |                  |
| 4        | 10. | Turn left to stay on N Beryl Hwy              | 12.9 mi          |
| <b>L</b> | 11. | Turn right onto 10400 N                       | 0.1 mi           |
| 4        | 12. | Turn left  ① Destination will be on the right | 0.4 mi           |
|          |     |                                               | 187 ft           |

## 446 10400 N

Beryl, UT 84714