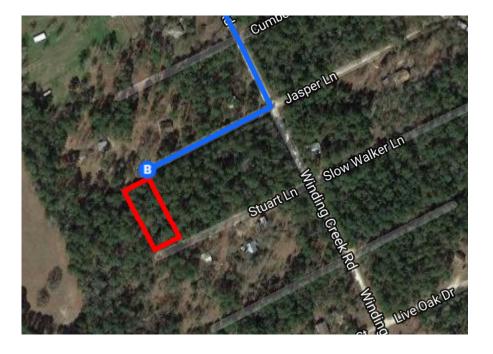

| <b>L</b> | 7.  | Turn right onto E Tatom                                                                       | 0.0        |
|----------|-----|-----------------------------------------------------------------------------------------------|------------|
| <b>I</b> | 8.  | Turn right onto S Pine Crest Rd                                                               | 0.2 m      |
| 4        | 9.  | Turn left onto Goober Gap Rd                                                                  | 0.7 m      |
| 1        | 10. | Continue onto Cumberland Gap                                                                  | 0.7 m      |
| 1        | 11. | Continue onto Darrel Hall Dr                                                                  | ———— 0.1 m |
| 1        | 12. | Continue straight onto Cumberland Gap/Winding Creek Rd  1 Continue to follow Winding Creek Rd | 0.2 m      |
| Γ*       | 13. | Turn right onto Jasper Ln  i Destination will be on the left                                  | 1.4 m      |
|          |     |                                                                                               | 466 f      |

## Jasper Ln Trinity, TX 75862