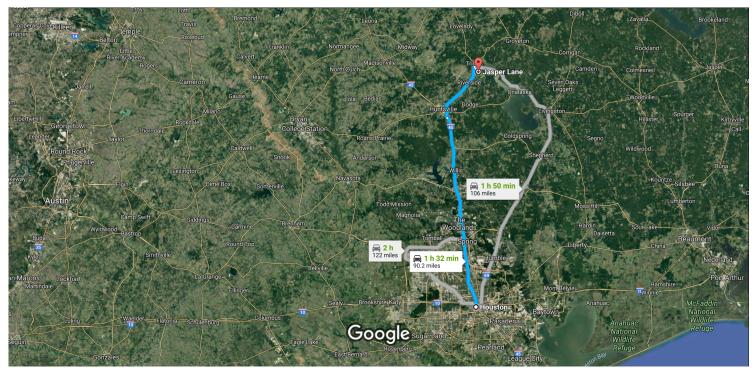

## Get on I-45 N

|       |      |                                                                           | 1 min (0.3 mi)   |
|-------|------|---------------------------------------------------------------------------|------------------|
| 1     | 1.   | Head northeast on Bagby St                                                |                  |
|       |      |                                                                           | 141 ft           |
| 4     | 2.   | Turn left onto Walker St                                                  |                  |
|       |      |                                                                           | 259 ft           |
| *     | 3.   | Use the left 2 lanes to merge onto I-45 N via the ramp to Dallas          |                  |
|       |      |                                                                           | 0.2 mi           |
|       |      |                                                                           |                  |
| Follo | w I- | 45 N to TX-19 N in Huntsville. Take exit 113 from I-45 N                  |                  |
| _     |      |                                                                           | 58 min (65.3 mi) |
| λ     | 4.   | Merge onto I-45 N                                                         |                  |
|       |      |                                                                           | 64.9 mi          |
|       | 5.   | Take exit 113 for TX-19 toward Riverside/Crockett/Lake Livingston/Trinity |                  |
|       |      |                                                                           | 0.4 mi           |
| _     |      |                                                                           |                  |
| Cont  | inue | on TX-19 N. Drive to Jasper Ln in Trinity County                          |                  |
| _     | _    | 0 V TV40 N                                                                | 33 min (24.6 mi) |
| T     | 6.   | Continue onto TX-19 N                                                     |                  |
|       |      |                                                                           | 21.3 mi          |

| <b>L</b> | 7.  | Turn right onto E Tatom                                                                       | 0.0        |
|----------|-----|-----------------------------------------------------------------------------------------------|------------|
| <b>I</b> | 8.  | Turn right onto S Pine Crest Rd                                                               | 0.2 m      |
| 4        | 9.  | Turn left onto Goober Gap Rd                                                                  | 0.7 m      |
| 1        | 10. | Continue onto Cumberland Gap                                                                  | 0.7 m      |
| 1        | 11. | Continue onto Darrel Hall Dr                                                                  | ———— 0.1 m |
| 1        | 12. | Continue straight onto Cumberland Gap/Winding Creek Rd  1 Continue to follow Winding Creek Rd | 0.2 m      |
| Γ*       | 13. | Turn right onto Jasper Ln  i Destination will be on the left                                  | 1.4 m      |
|          |     |                                                                                               | 466 f      |

## Jasper Ln Trinity, TX 75862