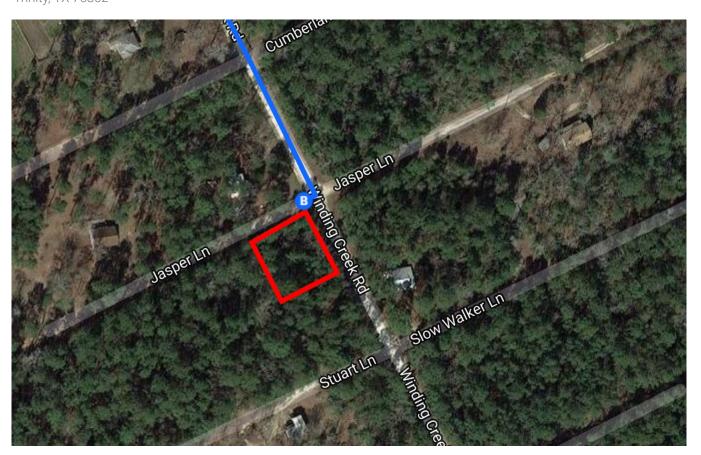

| Ļ        | 7.  | Turn right onto E Tatom                                                                       | 0.0                                    |
|----------|-----|-----------------------------------------------------------------------------------------------|----------------------------------------|
| <b>L</b> | 8.  | Turn right onto S Pine Crest Rd                                                               | —————————————————————————————————————— |
| 4        | 9.  | Turn left onto Goober Gap Rd                                                                  | —————————————————————————————————————— |
| 1        | 10. | Continue onto Cumberland Gap                                                                  | 0.7 mi                                 |
| <b>†</b> | 11. | Continue onto Darrel Hall Dr                                                                  | 0.1 mi                                 |
| 1        | 12. | Continue straight onto Cumberland Gap/Winding Creek Rd  i Continue to follow Winding Creek Rd | —————————————————————————————————————— |
| Ļ        | 13. | Turn right onto Jasper Ln  i Destination will be on the left                                  | —————————————————————————————————————— |
|          |     |                                                                                               | 23 ft                                  |

## **Jasper Ln** Trinity, TX 75862