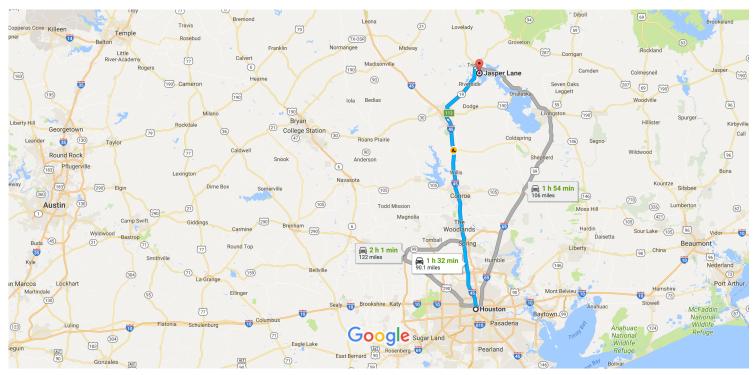

## Get on I-45 N

|       |          |                                                                           | 1 min (0.3 mi)        |
|-------|----------|---------------------------------------------------------------------------|-----------------------|
| 1     | 1.       | Head northeast on Bagby St                                                |                       |
|       |          |                                                                           | 141 ft                |
| 4     | 2.       | Turn left onto Walker St                                                  | 0.50 (                |
| *     | 3        | Use the left 2 lanes to merge onto I-45 N via the ramp to Dallas          | 259 ft                |
|       | <u>.</u> | The fact 2 factor to the right of the ration to ballace                   | 0.2 mi                |
|       |          |                                                                           |                       |
| Follo | w I-4    | 45 N to TX-19 N in Huntsville. Take exit 113 from I-45 N                  | F0 in ((F 0 i)        |
| *     | 4.       | Merge onto I-45 N                                                         | ———— 58 min (65.3 mi) |
|       |          |                                                                           | 64.9 mi               |
| ~     | 5.       | Take exit 113 for TX-19 toward Riverside/Crockett/Lake Livingston/Trinity |                       |
|       |          |                                                                           | 0.4 mi                |
| Cont  | inue     | on TX-19 N. Drive to Jasper Ln in Trinity County                          |                       |
|       |          |                                                                           | 33 min (24.6 mi)      |
| 1     | 6.       | Continue onto TX-19 N                                                     |                       |
|       |          |                                                                           |                       |

| Ļ        | 7.  | Turn right onto E Tatom                                                                       | 0.0                                    |
|----------|-----|-----------------------------------------------------------------------------------------------|----------------------------------------|
| <b>L</b> | 8.  | Turn right onto S Pine Crest Rd                                                               | —————————————————————————————————————— |
| 4        | 9.  | Turn left onto Goober Gap Rd                                                                  | —————————————————————————————————————— |
| 1        | 10. | Continue onto Cumberland Gap                                                                  | 0.7 mi                                 |
| <b>†</b> | 11. | Continue onto Darrel Hall Dr                                                                  | 0.1 mi                                 |
| 1        | 12. | Continue straight onto Cumberland Gap/Winding Creek Rd  i Continue to follow Winding Creek Rd | —————————————————————————————————————— |
| Ļ        | 13. | Turn right onto Jasper Ln  i Destination will be on the left                                  | —————————————————————————————————————— |
|          |     |                                                                                               | 23 ft                                  |