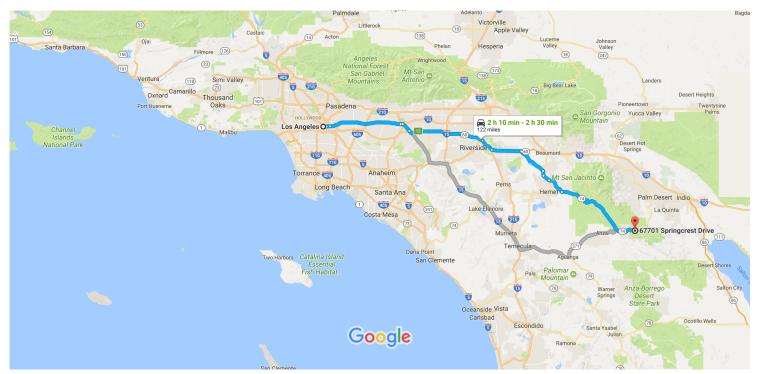

# Los Angeles, CA to 67701 Drive 122 miles, 2 h 10 min - 2 h 30 min Springcrest Dr, Mountain Center, CA 92561

## Los Angeles

California

## 67701 Springcrest Dr

Mountain Center, CA 92561

These directions are for planning purpose traffic, weather, or other events may caus should plan your route accordingly. You n