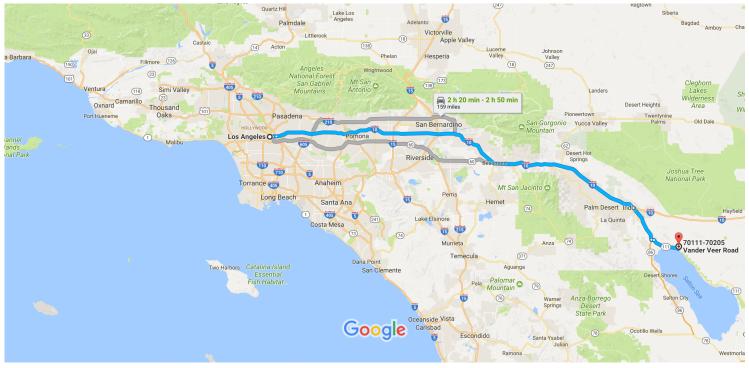

Los Angeles, CA to 70111-70205 Vander Veer Rd, Mecca, CA 92254

## Drive 151 miles, 2 h 10 min - 2 h 50 min

Map data ©2017 Google, INEGI 10 mi

## Los Angeles

California

## Get on US-101 S from N Main St

|             | 2 min                                                                                                       | (0.5 mi)                                                                                                                                                                                                                                                                                                                                                                                         |
|-------------|-------------------------------------------------------------------------------------------------------------|--------------------------------------------------------------------------------------------------------------------------------------------------------------------------------------------------------------------------------------------------------------------------------------------------------------------------------------------------------------------------------------------------|
| 1.          | Head southeast on W 1st St toward N Main St                                                                 | . ,                                                                                                                                                                                                                                                                                                                                                                                              |
| n           | Turn left at the 1st areas atreat anto N Main Ct                                                            | 66 ft                                                                                                                                                                                                                                                                                                                                                                                            |
| Ζ.          | Tum left at the 1st closs street onto N Main St                                                             | - 0.3 mi                                                                                                                                                                                                                                                                                                                                                                                         |
| 3.          | Turn right onto Aliso St                                                                                    |                                                                                                                                                                                                                                                                                                                                                                                                  |
|             |                                                                                                             | – 315 ft                                                                                                                                                                                                                                                                                                                                                                                         |
| 4.          | Use the 2nd from the left lane to merge onto US-101 S via the ramp to Interstate 10 Fwy E/Interstate Fwy S  | te 5                                                                                                                                                                                                                                                                                                                                                                                             |
|             |                                                                                                             | - 0.2 m                                                                                                                                                                                                                                                                                                                                                                                          |
| ron         | n I-10 E to Riverside County                                                                                |                                                                                                                                                                                                                                                                                                                                                                                                  |
|             | 2 h 7 min (                                                                                                 | (140 mi)                                                                                                                                                                                                                                                                                                                                                                                         |
| 5.          | Merge onto US-101 S                                                                                         |                                                                                                                                                                                                                                                                                                                                                                                                  |
| -           | Kann laft at the familier and the section of the Damandine From fallow sizes for Dam Damandine (Internet at | - 0.7 mi                                                                                                                                                                                                                                                                                                                                                                                         |
| 5.          | Keep left at the fork to continue on San Bernardino Fwy, follow signs for San Bernardino/Interstate         |                                                                                                                                                                                                                                                                                                                                                                                                  |
| 7           | Continue onto I-10 E                                                                                        | - 1.2 m                                                                                                                                                                                                                                                                                                                                                                                          |
|             |                                                                                                             |                                                                                                                                                                                                                                                                                                                                                                                                  |
| 3<br>4<br>7 |                                                                                                             | <ul> <li>Turn left at the 1st cross street onto N Main St</li> <li>Turn right onto Aliso St</li> <li>Use the 2nd from the left lane to merge onto US-101 S via the ramp to Interstate 10 Fwy E/Interstar Fwy S</li> <li>Interstate County</li> <li>A Merge onto US-101 S</li> <li>Keep left at the fork to continue on San Bernardino Fwy, follow signs for San Bernardino/Interstate</li> </ul> |

|  | 8. | Keep right to continue or | CA-86 S, follow signs fe | or Brawley/El Centro/865 Expy |
|--|----|---------------------------|--------------------------|-------------------------------|
|--|----|---------------------------|--------------------------|-------------------------------|

12.1 mi

| Take CA-111 S to Vander Veer Rd |     |                                                  |                      |  |  |  |
|---------------------------------|-----|--------------------------------------------------|----------------------|--|--|--|
| ٦                               | 9.  | Slight left toward CA-195 (signs for 66th Ave E) | ——— 14 min (10.7 mi) |  |  |  |
| 4                               | 10. | Turn left onto CA-195                            | 0.2 mi               |  |  |  |
| L,                              | 11. | Turn right onto CA-111 S                         | 0.8 mi               |  |  |  |
| 4                               | 12. | Turn left onto Bay Dr                            | 8.8 mi               |  |  |  |
| 4                               | 13. | Turn left onto Vander Veer Rd                    | 0.1 mi               |  |  |  |
|                                 |     | Destination will be on the left                  | 0.7 mi               |  |  |  |