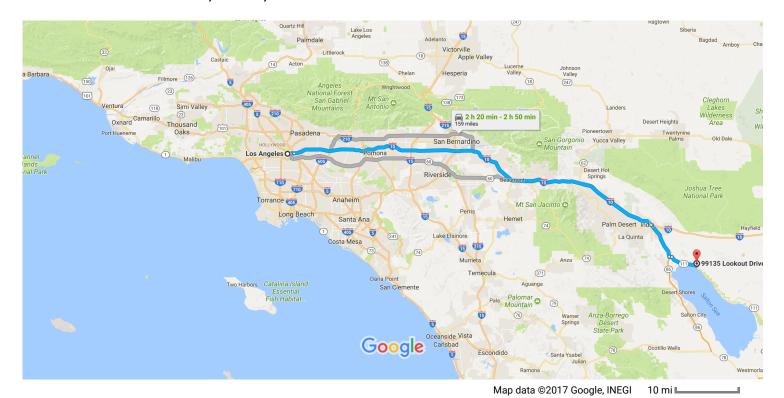

#### Los Angeles, CA to 99135 Lookout Dr, Mecca, CA 92254

# Drive 151 miles, 2 h 10 min - 2 h 50 min

### Los Angeles

California

#### Get on US-101 S from N Main St

|          |        |                                                                                                                                                       | 2 min (0.5 m                                  |
|----------|--------|-------------------------------------------------------------------------------------------------------------------------------------------------------|-----------------------------------------------|
| <b>†</b> | 1.     | Head southeast on W 1st St toward N Main St                                                                                                           |                                               |
| 4        | 2.     | Turn left at the 1st cross street onto N Main St                                                                                                      | 66                                            |
| . 1      | ۷.     | Turniert at the 1st closs sheet onto N Main St                                                                                                        | 0.3 n                                         |
| <b>~</b> | 3.     | Turn right onto Aliso St                                                                                                                              | 0.011                                         |
|          |        |                                                                                                                                                       | 315                                           |
| <b>*</b> | 4.     | , , , , , , , , , , , , , , , , , , ,                                                                                                                 | erstate 5                                     |
|          |        | Fun. 0                                                                                                                                                |                                               |
|          |        | Fwy S                                                                                                                                                 | 0.2 m                                         |
|          |        | Fwy S                                                                                                                                                 | ——— 0.2 m                                     |
| rive     | e froi | m I-10 E to Riverside County                                                                                                                          | ——— 0.2 n                                     |
| rive     | e froi | m I-10 E to Riverside County                                                                                                                          |                                               |
| rive     | froi   | m I-10 E to Riverside County                                                                                                                          |                                               |
|          |        | m I-10 E to Riverside County  2 h  Merge onto US-101 S                                                                                                | 7 min (140 m                                  |
|          |        | m I-10 E to Riverside County                                                                                                                          | 7 min (140 m                                  |
|          | 5.     | m I-10 E to Riverside County  All Merge onto US-101 S  Keep left at the fork to continue on San Bernardino Fwy, follow signs for San Bernardino/Inter | 7 min (140 m  7 no 0.7 m  7 state 10 E  1.2 m |
|          | 5.     | m I-10 E to Riverside County  2 h  Merge onto US-101 S                                                                                                | 7 min (140 m<br>0.7 m<br>rstate 10 E          |

| r                           | 8. Keep right to continue on CA-86 S, follow signs for Brawley/El Centro/865 Expy | 12.1 mi                                |  |  |  |
|-----------------------------|-----------------------------------------------------------------------------------|----------------------------------------|--|--|--|
| Take CA-111 S to Lookout Dr |                                                                                   |                                        |  |  |  |
| 5                           | 9. Slight left toward CA-195 (signs for 66th Ave E)                               | 14 min (10.7 mi)                       |  |  |  |
| 4                           | 10. Turn left onto CA-195                                                         | 0.2 mi                                 |  |  |  |
| <b>L</b> +                  | 11. Turn right onto CA-111 S                                                      | —————————————————————————————————————— |  |  |  |
|                             |                                                                                   | 8.8 mi                                 |  |  |  |

Turn left onto Bay Dr

1 Destination will be on the right

Turn right onto Lookout Dr

Turn left onto Vander Veer Rd

— 167 ft

0.1 mi

0.8 mi