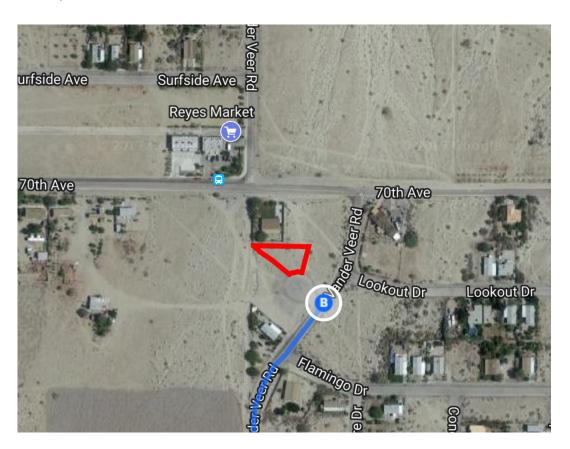

Turn left onto Bay Dr

1 Destination will be on the right

Turn right onto Lookout Dr

Turn left onto Vander Veer Rd

— 167 ft

0.1 mi

0.8 mi

## 99135 Lookout Dr

Mecca, CA 92254