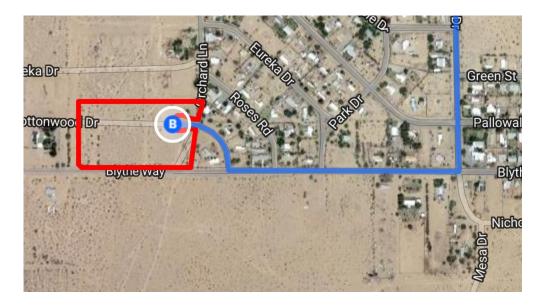

## Get on US-101 S from N Main St

|           |      |                                                                                                | 2 min (0.5 m                        |
|-----------|------|------------------------------------------------------------------------------------------------|-------------------------------------|
| <b>†</b>  | 1.   | Head southeast on W 1st St toward N Main St                                                    |                                     |
| _         | _    | Town left at the distance at the stance NI Maio Ot                                             | 661                                 |
| ד         | 2.   | Turn left at the 1st cross street onto N Main St                                               | 0.3 m                               |
| <b>L</b>  | 3.   | Turn right onto Aliso St                                                                       | 0.511                               |
|           |      |                                                                                                | 315                                 |
| <b>*</b>  | 4.   | Use the 2nd from the left lane to merge onto US-101 S via the ramp to Interstate 10 Fwy E/Inte | erstate 5                           |
|           |      | Fwy S                                                                                          |                                     |
|           |      |                                                                                                | ——— 0.2 m                           |
| ollo      | w I- | Fwy S                                                                                          | ——— 0.2 m                           |
| ollo      | w I- | Fwy S  10 E to Mesa Dr in Riverside County. Take exit 232 from I-10 E                          | 0.2 m<br>0 min (214 m               |
| _         | w I- | Fwy S  10 E to Mesa Dr in Riverside County. Take exit 232 from I-10 E                          |                                     |
| _         | 5.   | Fwy S  10 E to Mesa Dr in Riverside County. Take exit 232 from I-10 E  Merge onto US-101 S     | ) min (214 m<br>——— 0.7 m           |
| ollo<br>★ |      | Fwy S  10 E to Mesa Dr in Riverside County. Take exit 232 from I-10 E  3 h 10                  | 0 min (214 m<br>0.7 m<br>state 10 E |
| _         | 5.   | Fwy S  10 E to Mesa Dr in Riverside County. Take exit 232 from I-10 E  Merge onto US-101 S     | ) min (214 m<br>——— 0.7 m           |

## 18270 Cottonwood Dr

Blythe, CA 92225