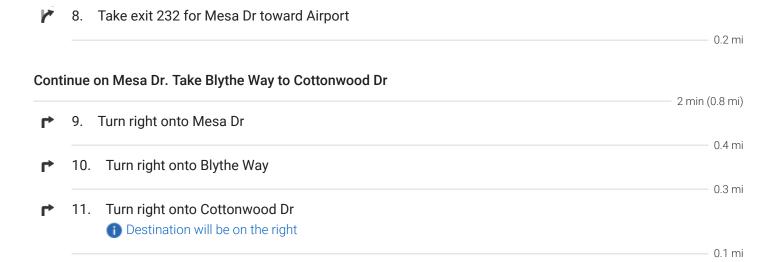

## Get on US-101 S from N Main St

|           |      |                                                                                                | 2 min (0.5 m                        |
|-----------|------|------------------------------------------------------------------------------------------------|-------------------------------------|
| <b>†</b>  | 1.   | Head southeast on W 1st St toward N Main St                                                    |                                     |
| _         | _    | Town left at the distance at the stance NI Maio Ot                                             | 661                                 |
| ד         | 2.   | Turn left at the 1st cross street onto N Main St                                               | 0.3 m                               |
| <b>L</b>  | 3.   | Turn right onto Aliso St                                                                       | 0.511                               |
|           |      |                                                                                                | 315                                 |
| <b>*</b>  | 4.   | Use the 2nd from the left lane to merge onto US-101 S via the ramp to Interstate 10 Fwy E/Inte | erstate 5                           |
|           |      | Fwy S                                                                                          |                                     |
|           |      |                                                                                                | ——— 0.2 m                           |
| ollo      | w I- | Fwy S                                                                                          | ——— 0.2 m                           |
| ollo      | w I- | Fwy S  10 E to Mesa Dr in Riverside County. Take exit 232 from I-10 E                          | 0.2 m<br>0 min (214 m               |
| _         | w I- | Fwy S  10 E to Mesa Dr in Riverside County. Take exit 232 from I-10 E                          |                                     |
| _         | 5.   | Fwy S  10 E to Mesa Dr in Riverside County. Take exit 232 from I-10 E  Merge onto US-101 S     | ) min (214 m<br>——— 0.7 m           |
| ollo<br>★ |      | Fwy S  10 E to Mesa Dr in Riverside County. Take exit 232 from I-10 E  3 h 10                  | 0 min (214 m<br>0.7 m<br>state 10 E |
| _         | 5.   | Fwy S  10 E to Mesa Dr in Riverside County. Take exit 232 from I-10 E  Merge onto US-101 S     | ) min (214 m<br>——— 0.7 m           |