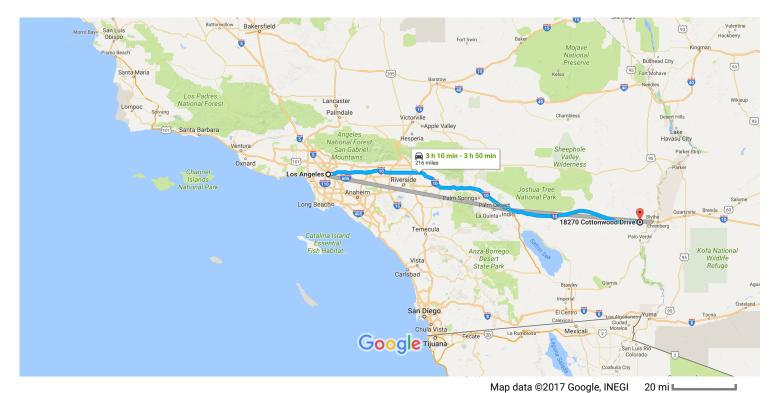

## Los Angeles

California

## Get on US-101 S from N Main St

|           |      |                                                                                                | 2 min (0.5 m                        |
|-----------|------|------------------------------------------------------------------------------------------------|-------------------------------------|
| <b>†</b>  | 1.   | Head southeast on W 1st St toward N Main St                                                    |                                     |
| _         | _    | Town left at the distance at the stance NI Maio Ot                                             | 661                                 |
| ד         | 2.   | Turn left at the 1st cross street onto N Main St                                               | 0.3 m                               |
| <b>L</b>  | 3.   | Turn right onto Aliso St                                                                       | 0.511                               |
|           |      |                                                                                                | 315                                 |
| <b>*</b>  | 4.   | Use the 2nd from the left lane to merge onto US-101 S via the ramp to Interstate 10 Fwy E/Inte | erstate 5                           |
|           |      | Fwy S                                                                                          |                                     |
|           |      |                                                                                                | ——— 0.2 m                           |
| ollo      | w I- | Fwy S                                                                                          | ——— 0.2 m                           |
| ollo      | w I- | Fwy S  10 E to Mesa Dr in Riverside County. Take exit 232 from I-10 E                          | 0.2 m<br>0 min (214 m               |
| _         | w I- | Fwy S  10 E to Mesa Dr in Riverside County. Take exit 232 from I-10 E                          |                                     |
| _         | 5.   | Fwy S  10 E to Mesa Dr in Riverside County. Take exit 232 from I-10 E  Merge onto US-101 S     | ) min (214 m<br>——— 0.7 m           |
| ollo<br>★ |      | Fwy S  10 E to Mesa Dr in Riverside County. Take exit 232 from I-10 E  3 h 10                  | 0 min (214 m<br>0.7 m<br>state 10 E |
| _         | 5.   | Fwy S  10 E to Mesa Dr in Riverside County. Take exit 232 from I-10 E  Merge onto US-101 S     | ) min (214 m<br>——— 0.7 m           |

## 18270 Cottonwood Dr

Blythe, CA 92225