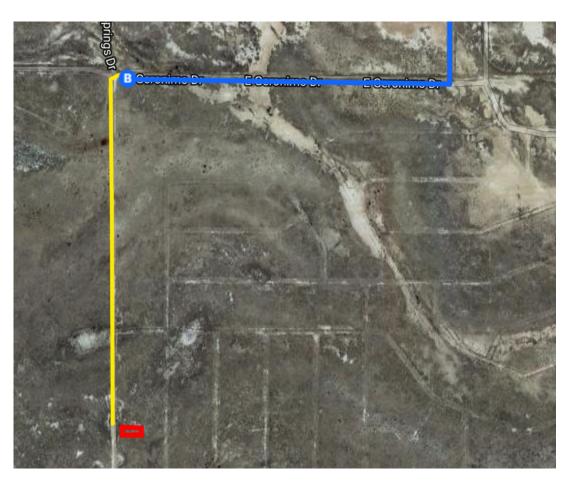

### **Continued Directions**

# 101-195 E Geronimo Dr

Willcox, AZ 85643

At the end of the Google earth directions continue along the same road for 0.44 of a mile. NW corner of property on left.