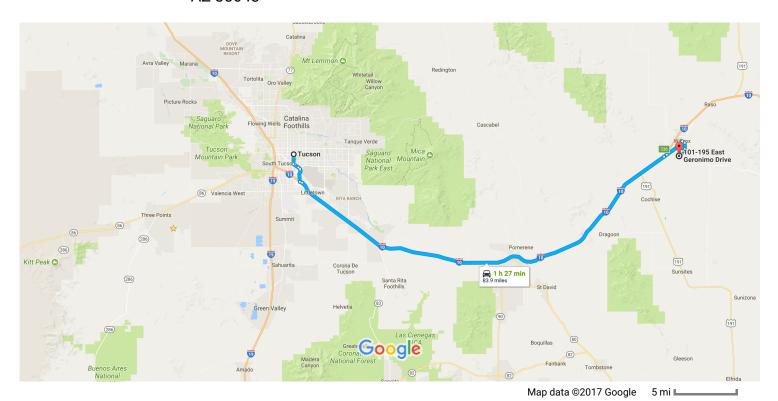

## Tucson

Arizona

### Get on I-10 E from S Country Club Rd, AZ-210 E/E Aviation Pkwy and S Alvernon Way

|          |      |                                                                                 | 12 min (5.6 mi)         |
|----------|------|---------------------------------------------------------------------------------|-------------------------|
| 1        | 1.   | Head west on E Broadway Blvd toward S Country Club Rd                           |                         |
| 4        | 2.   | Turn left at the 1st cross street onto S Country Club Rd                        | 39 ft                   |
| 4        | 3.   | Turn left onto AZ-210 E/E Aviation Pkwy                                         | 1.6 mi                  |
| <b>I</b> | 4.   | Turn right onto E Technical Dr                                                  | 1.0 mi                  |
| Γ*       | 5.   | Turn right onto S Alvernon Way                                                  | 0.4 mi                  |
| 4        | 6.   | Keep left to stay on S Alvernon Way                                             | 0.2 mi                  |
| *        | 7.   | Use the left 2 lanes to turn left to merge onto I-10 E toward El Paso           | 2.1 mi                  |
| <b>.</b> |      | 10 Fee   10D  F/O   Isoladi Assaira Ocaleira Ocamba Tales suit 200 fees   110 F | 0.4 mi                  |
| FOIIO    | W I- | 10 E to I-10BL E/S Haskell Ave in Cochise County. Take exit 336 from I-10 E     | ——— 1 h 1 min (71.8 mi) |
| *        | 8.   | Merge onto I-10 E                                                               | , ,                     |
|          |      |                                                                                 | 71.3 mi                 |

#### Continue on I-10BL E/S Haskell Ave. Take S Rex Allen Jr Dr to E Geronimo Dr

|          |     |                                                         | 14 min (6.4 mi) |
|----------|-----|---------------------------------------------------------|-----------------|
| 1        | 10. | Continue onto I-10BL E/S Haskell Ave                    |                 |
|          |     |                                                         | 3.4 mi          |
| Ļ        | 11. | Turn right onto E Maley St                              |                 |
| _        | 10  | Turn wight anta C Day Allan In Du                       | 0.5 mi          |
| Γ,       | 12. | Turn right onto S Rex Allen Jr Dr                       | 1.0             |
| t        | 13  | S Rex Allen Jr Dr turns right and becomes E Lake Cir Dr | ——— 1.0 mi      |
| •        |     |                                                         | 0.5 mi          |
| <b>F</b> | 14. | Turn right onto E 17th Ln                               |                 |
|          |     |                                                         | 0.2 mi          |
| 1        | 15. | Continue onto E Concho Dr                               |                 |
|          |     |                                                         | 210 ft          |
| Ţ        | 16. | E Concho Dr turns left and becomes S Valencia Dr        |                 |
| _        | 17  | Turn right anta E Caronima Dr                           | 0.3 mi          |
| Ļ        | 17. | Turn right onto E Geronimo Dr                           | 0.4 mai         |
|          |     |                                                         | 0.4 mi          |