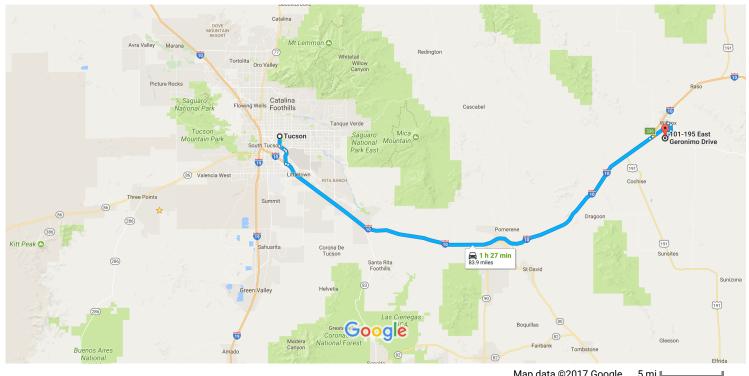

# Google Maps

Tucson, AZ to 101-195 E Geronimo Dr, Willcox, AZ 85643

### Drive 83.9 miles, 1 h 27 min

Map data ©2017 Google 5 mi 🛯

## Tucson

Arizona

#### Get on I-10 E from S Country Club Rd, AZ-210 E/E Aviation Pkwy and S Alvernon Way

| Ì | 1. | Head west on E Broadway Blvd toward S Country Club Rd                 | ——— 12 min (5.6 |
|---|----|-----------------------------------------------------------------------|-----------------|
| ı | 2. | Turn left at the 1st cross street onto S Country Club Rd              |                 |
| 1 | 3. | Turn left onto AZ-210 E/E Aviation Pkwy                               | 1.              |
|   | 4. | Turn right onto E Technical Dr                                        | 1.              |
|   | 5. | Turn right onto S Alvernon Way                                        |                 |
| 1 | 6. | Keep left to stay on S Alvernon Way                                   |                 |
|   | 7. | Use the left 2 lanes to turn left to merge onto I-10 E toward El Paso | 2.              |

#### 1 h 1 min (71.8 mi)

| Cont | 14 min (6.4 mi) |                                                         |                   |
|------|-----------------|---------------------------------------------------------|-------------------|
| t    | 10.             | Continue onto I-10BL E/S Haskell Ave                    | 14 1111 (0.4 111) |
| L,   | 11.             | Turn right onto E Maley St                              | 3.4 mi            |
| L,   | 12.             | Turn right onto S Rex Allen Jr Dr                       | 0.5 mi            |
| 1    | 13.             | S Rex Allen Jr Dr turns right and becomes E Lake Cir Dr | ———— 1.0 mi       |
| r    | 14.             | Turn right onto E 17th Ln                               | 0.5 mi            |
| 1    | 15.             | Continue onto E Concho Dr                               | 0.2 mi            |
| 1    | 16.             | E Concho Dr turns left and becomes S Valencia Dr        | 210 ft            |
| L+   | 17.             | Turn right onto E Geronimo Dr                           | 0.3 mi            |
|      |                 |                                                         | 0.4 mi            |