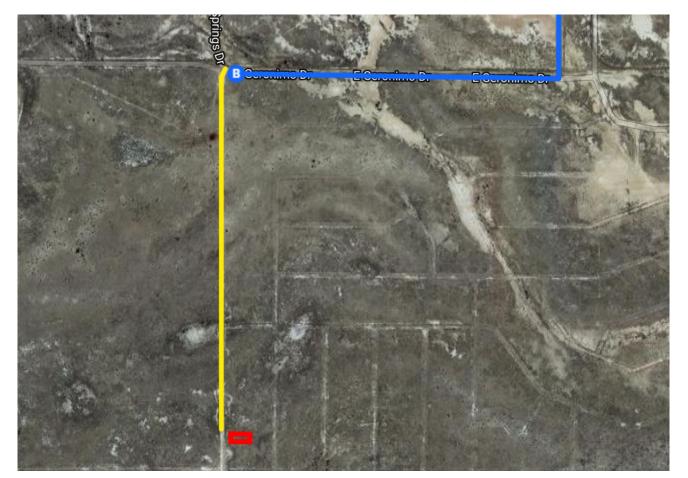

# 101-195 E Geronimo Dr Continued Directions

### Willcox, AZ 85643

At the end of the Google earth directions continue along the same road for another 0.44 of a mile. NW corner of property on left.

0.6 mi