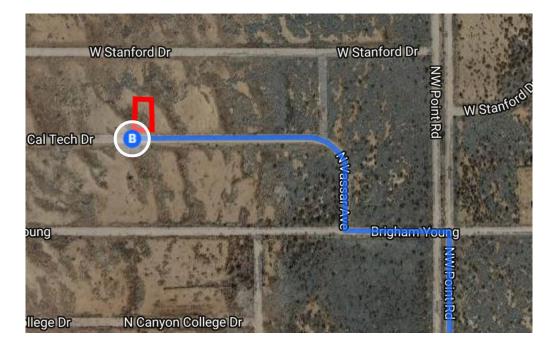

## Continue on NW Point Rd. Drive to W Cal Tech Dr

|   |     |                                                                                                 | —— 6 min (1.3 mi) |
|---|-----|-------------------------------------------------------------------------------------------------|-------------------|
| 4 | 9.  | Turn left onto NW Point Rd                                                                      | 011111 (1.01111)  |
| 4 | 10. | . Turn left onto Brigham Young                                                                  | ————— 1.1 mi      |
| Ļ | 11. | . Turn right onto N Vassar Ave                                                                  | 351 ft            |
| 1 | 12. | N Vassar Ave turns slightly left and becomes W Cal Tech Dr     Destination will be on the right | 266 ft            |
|   |     |                                                                                                 | 0.1 mi            |

## W Cal Tech Dr

Douglas, AZ 85607