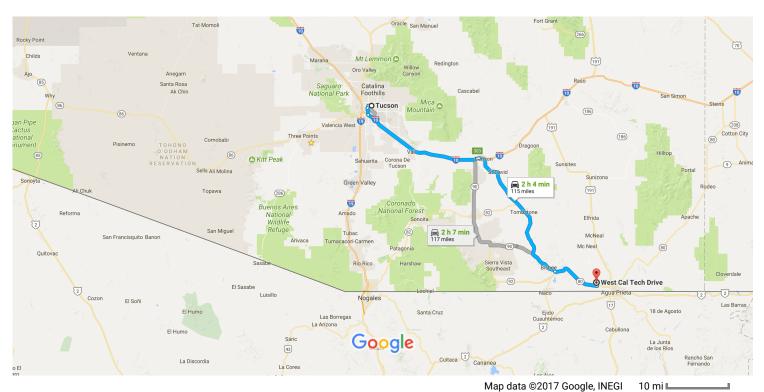

## Tucson

Arizona

## Get on I-10 E from South Kino Pkwy

| •        | 4           |                                                                                                        | ——————————————————————————————————————  |
|----------|-------------|--------------------------------------------------------------------------------------------------------|-----------------------------------------|
| T        | 1.          | Head west on E Broadway Blvd toward S Country Club Rd                                                  |                                         |
| _        | 2           | Time left anta Cauth Vina Dlaur                                                                        | 1.0 r                                   |
| П        | 2.          | Turn left onto South Kino Pkwy                                                                         | 0.0                                     |
| 4        | 3.          | Keep left to stay on South Kino Pkwy                                                                   | 0.9 r                                   |
| 1        | ٥.          | Reep left to stay on South Kino i kwy                                                                  | 2.3 n                                   |
| <b>*</b> | 4.          | Use the right lane to take the Interstate 10 E ramp to El Paso                                         | 2.31                                    |
|          |             | φ                                                                                                      |                                         |
|          |             |                                                                                                        | 0.3 r                                   |
|          |             |                                                                                                        | 0.3 n                                   |
| ollo     | w I-        | 10 E and AZ-80 E to NW Point Rd in Cochise County                                                      | 0.3 n                                   |
| _        | w I-        | 10 E and AZ-80 E to NW Point Rd in Cochise County                                                      |                                         |
| ollo     | <b>w I-</b> | 10 E and AZ-80 E to NW Point Rd in Cochise County  Merge onto I-10 E                                   |                                         |
|          |             |                                                                                                        | 1 h 50 min (109 m                       |
|          |             |                                                                                                        | 1 h 50 min (109 m                       |
|          | 5.          | Merge onto I-10 E  Take exit 303 for AZ-80 toward AZ-10/Benson/Douglas                                 | 0.3 m  1 h 50 min (109 m  40.8 m  0.6 m |
|          | 5.          | Merge onto I-10 E  Take exit 303 for AZ-80 toward AZ-10/Benson/Douglas  Continue onto AZ-80 E/W 4th St | 1 h 50 min (109 m                       |
|          | 5.<br>6.    | Merge onto I-10 E  Take exit 303 for AZ-80 toward AZ-10/Benson/Douglas                                 | 1 h 50 min (109 m                       |

## Continue on NW Point Rd. Drive to W Cal Tech Dr

|   |     |                                                                                                 | —— 6 min (1.3 mi) |
|---|-----|-------------------------------------------------------------------------------------------------|-------------------|
| 4 | 9.  | Turn left onto NW Point Rd                                                                      | 011111 (1.01111)  |
| 4 | 10. | . Turn left onto Brigham Young                                                                  | ————— 1.1 mi      |
| Ļ | 11. | . Turn right onto N Vassar Ave                                                                  | 351 ft            |
| 1 | 12. | N Vassar Ave turns slightly left and becomes W Cal Tech Dr     Destination will be on the right | 266 ft            |
|   |     |                                                                                                 | 0.1 mi            |