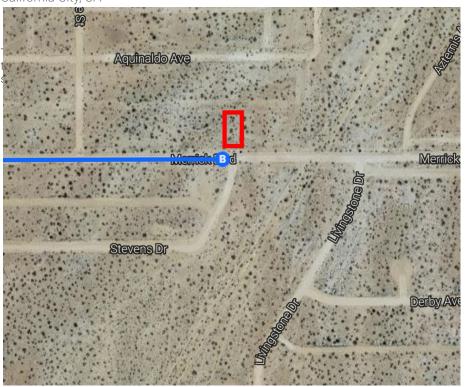

# Continue on CA-14 N/Midland Trail. Take California City Blvd and 20 Mule Team Pkwy to Merrick Blvd in California City

| Calli    | 35 min (25.6 mi) |                                                                                                              |                      |  |  |  |  |
|----------|------------------|--------------------------------------------------------------------------------------------------------------|----------------------|--|--|--|--|
| <b>r</b> | 11.              | Turn right onto CA-14 N/Midland Trail                                                                        | 33 11111 (23.0 1111) |  |  |  |  |
| r        | 12.              | Take exit 73 for California City Blvd                                                                        | 4.9 mi               |  |  |  |  |
| Ļ        | 13.              | Keep right and merge onto California City Blvd/Ransburg Cutoff Rd  1 Continue to follow California City Blvd | 0.3 mi               |  |  |  |  |
| 4        | 14.              | Turn left onto Randsburg Mojave Rd                                                                           | 10.3 mi              |  |  |  |  |
| 1        | 15.              | Continue straight onto 20 Mule Team Pkwy                                                                     | 1.4 mi               |  |  |  |  |
| <b>L</b> | 16.              | Turn right onto Oldsmobile Blvd                                                                              | 7.7 mi               |  |  |  |  |
| 4        | 17.              | Turn left onto Merrick Blvd  i Destination will be on the left                                               | 0.4 mi               |  |  |  |  |
|          |                  |                                                                                                              | 0.7 mi               |  |  |  |  |

## Merrick Blvd

California City, CA