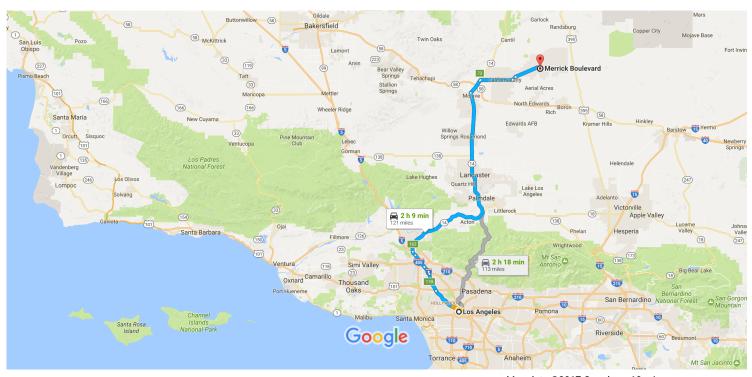

### Los Angeles

California

#### Get on US-101 N

|      |      |                                                                                              | 3 min (0.7 mi) |
|------|------|----------------------------------------------------------------------------------------------|----------------|
| 1    | 1.   | Head northwest on W 1st St toward N Spring St                                                | ·              |
| Ļ    | 2.   | Turn right onto N Broadway                                                                   | —— 0.1 m       |
| *    | 3.   | Turn right to merge onto US-101 N toward I-110 N                                             | ——— 0.4 m      |
|      |      |                                                                                              | ——— 0.2 m      |
| Cont | inue | to Mojave                                                                                    |                |
| •    |      |                                                                                              | min (94.8 mi   |
| X    | 4.   | Merge onto US-101 N                                                                          | 10.1           |
| 'n   | 5.   | Keep left at the fork to continue on CA-170 N/Hwy 170 N/Hollywood Fwy, follow signs for Sacr |                |
| 4    | 6.   | Use any lane to take exit 11B for Interstate 5 N toward Sacramento                           | ——— 6.0 m      |
|      |      |                                                                                              | —— 0.9 m       |
| λ    | 7.   | Merge onto I-5 N                                                                             |                |
| 4    | 8.   | Keep left to stay on I-5 N                                                                   | ——— 2.0 m      |
|      |      |                                                                                              | 4.8 m          |

| Υ    | 9.   | Keep right at the fork to continue on Interstate 5 Truck Rte N                               | — 1.5 mi  |
|------|------|----------------------------------------------------------------------------------------------|-----------|
| 1    | 10.  | Use the right 2 lanes to take exit 162 to merge onto CA-14 N toward Palmdale/Lancaster       | 1.51111   |
|      |      |                                                                                              | — 69.5 mi |
| Cont | inue | on CA-14 N/Midland Trail. Take California City Blyd and 20 Mule Team Pkwy to Merrick Blyd in |           |

# Continue on CA-14 N/Midland Trail. Take California City Blvd and 20 Mule Team Pkwy to Merrick Blvd in California City

| Calli    | 35 min (25.6 mi) |                                                                                                              |                      |  |  |  |  |
|----------|------------------|--------------------------------------------------------------------------------------------------------------|----------------------|--|--|--|--|
| <b>r</b> | 11.              | Turn right onto CA-14 N/Midland Trail                                                                        | 33 11111 (23.0 1111) |  |  |  |  |
| r        | 12.              | Take exit 73 for California City Blvd                                                                        | 4.9 mi               |  |  |  |  |
| Ļ        | 13.              | Keep right and merge onto California City Blvd/Ransburg Cutoff Rd  1 Continue to follow California City Blvd | 0.3 mi               |  |  |  |  |
| 4        | 14.              | Turn left onto Randsburg Mojave Rd                                                                           | 10.3 mi              |  |  |  |  |
| 1        | 15.              | Continue straight onto 20 Mule Team Pkwy                                                                     | 1.4 mi               |  |  |  |  |
| <b>L</b> | 16.              | Turn right onto Oldsmobile Blvd                                                                              | 7.7 mi               |  |  |  |  |
| 4        | 17.              | Turn left onto Merrick Blvd  i Destination will be on the left                                               | 0.4 mi               |  |  |  |  |
|          |                  |                                                                                                              | 0.7 mi               |  |  |  |  |

## Merrick Blvd

California City, CA