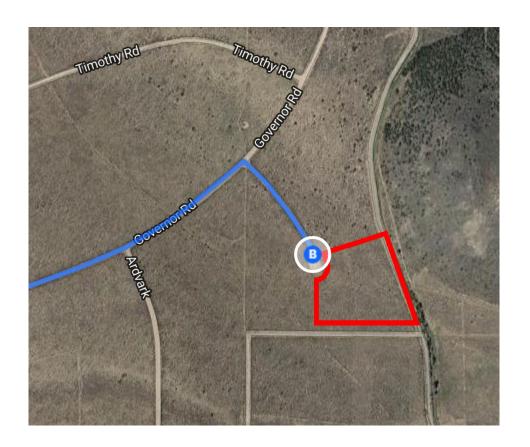

| 4 | 7.  | Turn left onto US-160 W/Main St                                                          |         |
|---|-----|------------------------------------------------------------------------------------------|---------|
| Ļ | 8.  | Turn right at the 2nd cross street onto US-160 W/W 7th St  i Continue to follow US-160 W | 0.1 mi  |
| 4 | 9.  | Turn left onto CO-159 S                                                                  | 47.0 mi |
| 4 | 10. | . Turn left onto Tyellyn Rd                                                              | 3.3 mi  |
| 4 | 11. | . Turn left onto Governor Rd                                                             |         |
| Ļ | 12. | . Turn right  i Destination will be on the left                                          | 0.4 mi  |
|   |     |                                                                                          | U I MI  |

## Governor Rd

Fort Garland, CO 81133