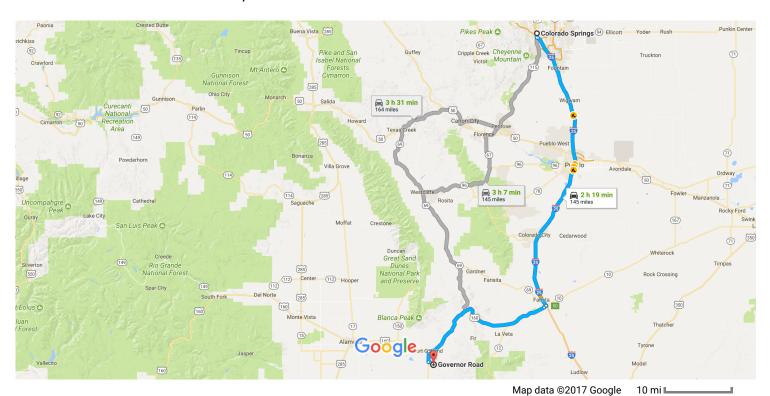

## Colorado Springs

Colorado

## Get on I-25 S

|          |       |                                                               | ———— 6 min (1.7 mi)                    |
|----------|-------|---------------------------------------------------------------|----------------------------------------|
| <b>†</b> | 1.    | Head northwest on Pikes Peak Ave toward S Nevada Ave          | ` ,                                    |
| 4        | 2.    | Turn left at the 1st cross street onto S Nevada Ave           | 59 ft                                  |
| *        | 3.    | Turn left to merge onto I-25 S                                | 1.3 mi                                 |
|          |       |                                                               | 0.4 mi                                 |
| Follo    | w I-2 | 25 S to US-160 W in Huerfano County. Take exit 50 from I-25 S |                                        |
|          |       |                                                               | 1 h 16 min (89.7 mi)                   |
| *        | 4.    | Merge onto I-25 S                                             |                                        |
| =        |       |                                                               | 89.6 mi                                |
|          | 5.    | Take exit 50 for U.S. 160 W                                   |                                        |
|          |       |                                                               | 0.2 mi                                 |
| Cont     | inue  | on US-160 W to your destination in Costilla County            |                                        |
| 4        | 6.    | Turn left onto US-160 W                                       | —————————————————————————————————————— |
| •        | ٠.    |                                                               | 0.9 mi                                 |
|          |       |                                                               | U.9 MI                                 |

| 4 | 7.  | Turn left onto US-160 W/Main St                                                          |         |
|---|-----|------------------------------------------------------------------------------------------|---------|
| Ļ | 8.  | Turn right at the 2nd cross street onto US-160 W/W 7th St  i Continue to follow US-160 W | 0.1 mi  |
| 4 | 9.  | Turn left onto CO-159 S                                                                  | 47.0 mi |
| 4 | 10. | . Turn left onto Tyellyn Rd                                                              | 3.3 mi  |
| 4 | 11. | . Turn left onto Governor Rd                                                             |         |
| Ļ | 12. | . Turn right  i Destination will be on the left                                          | 0.4 mi  |
|   |     |                                                                                          | U I MI  |

## Governor Rd

Fort Garland, CO 81133