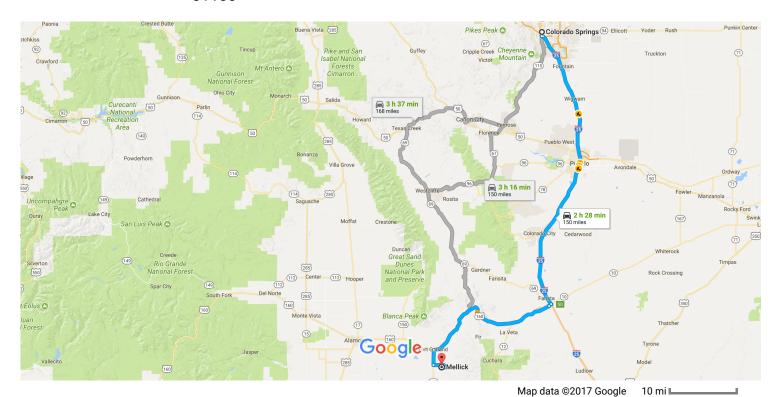

## Colorado Springs, CO to Mellick, Fort Garland, CO Drive 150 miles, 2 h 28 min 81133

## Get on I-25 S

|       |       |                                                               | 6 min /1 7 mil                         |
|-------|-------|---------------------------------------------------------------|----------------------------------------|
| 1     | 1.    | Head northwest on Pikes Peak Ave toward S Nevada Ave          | 6 min (1.7 mi)                         |
| 4     | 2.    | Turn left at the 1st cross street onto S Nevada Ave           | 59 ft                                  |
| *     | 3.    | Turn left to merge onto I-25 S                                | 1.3 mi                                 |
|       |       |                                                               | 0.4 mi                                 |
| Follo | w I-  | 25 S to US-160 W in Huerfano County. Take exit 50 from I-25 S |                                        |
| *     | 4.    | Merge onto I-25 S                                             | 1 h 16 min (89.7 mi)                   |
| 7     | 5.    | Take exit 50 for U.S. 160 W                                   | 89.6 mi 0.2 mi                         |
| Cont  | inuo  | on US-160 W. Drive to Mellick in Costilla County              | 0.21111                                |
| Cont  | iiiue | ton 05-100 W. Drive to Wellick in Costilla County             | —————————————————————————————————————— |
| 4     | 6.    | Turn left onto US-160 W                                       | (00)                                   |
|       |       |                                                               | 0.9 mi                                 |

| 8. Turn right at the 2nd cross street onto US-160 W/W 7th St Continue to follow US-160 W  9. Turn left onto CO-159 S  4.7 n  10. Turn left onto Rd CC/Co Ln 6/Z 7 Continue to follow Z 7  2.3 n  11. Slight right toward Juarez  12. Continue onto Juarez  13. Turn right onto Filly Rd  14. Turn right onto Mellick | 4          | 7.  | Turn left onto US-160 W/Main St | 0.1     |
|----------------------------------------------------------------------------------------------------------------------------------------------------------------------------------------------------------------------------------------------------------------------------------------------------------------------|------------|-----|---------------------------------|---------|
| 9. Turn left onto CO-159 S  4.7 n  10. Turn left onto Rd CC/Co Ln 6/Z 7  Continue to follow Z 7  11. Slight right toward Juarez  12. Continue onto Juarez  13. Turn right onto Filly Rd  14. Turn right onto Mellick                                                                                                 | Ļ          | 8.  | •                               | 0.1 mi  |
| 10. Turn left onto Rd CC/Co Ln 6/Z 7 Continue to follow Z 7  2.3 n  11. Slight right toward Juarez  12. Continue onto Juarez  13. Turn right onto Filly Rd  0.8 n  14. Turn right onto Mellick                                                                                                                       | <b>⁴</b> 1 | 9.  | Turn left onto CO-159 S         | 47.0 mi |
| 11. Slight right toward Juarez  12. Continue onto Juarez  13. Turn right onto Filly Rd  14. Turn right onto Mellick                                                                                                                                                                                                  | 4          | 10. |                                 | 4.7 mi  |
| 12. Continue onto Juarez  1.6 n  13. Turn right onto Filly Rd  0.8 n  14. Turn right onto Mellick                                                                                                                                                                                                                    | ~          | 11. | Slight right toward Juarez      | 2.3 mi  |
| 13. Turn right onto Filly Rd  0.8 n  14. Turn right onto Mellick                                                                                                                                                                                                                                                     | 1          | 12. | Continue onto Juarez            | 0.2 mi  |
| → 14. Turn right onto Mellick                                                                                                                                                                                                                                                                                        | Ļ          | 13. | Turn right onto Filly Rd        |         |
|                                                                                                                                                                                                                                                                                                                      | Ļ          | 14. | Turn right onto Mellick         | 0.8 mi  |