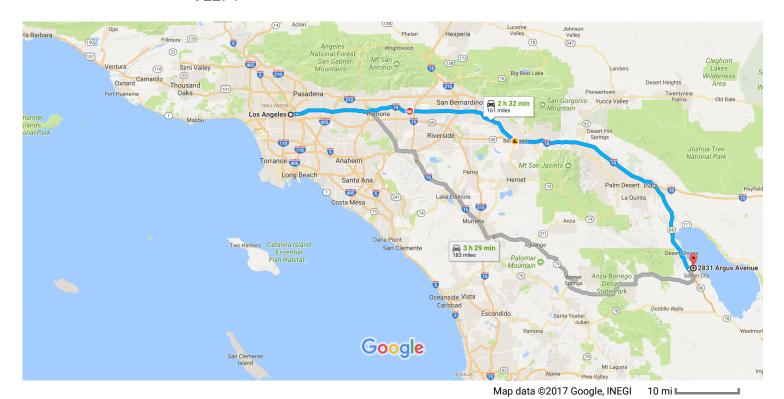

# Los Angeles, CA to 2831 Argus Ave, Thermal, CA Drive 161 miles, 2 h 32 min 92274