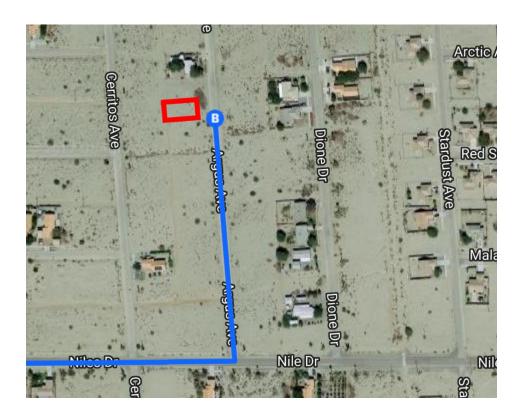

## Take Treadwell Blvd and Niles Dr to Argus Ave in Salton City

|            |     |                                   | 4 min (1.9 mi) |
|------------|-----|-----------------------------------|----------------|
| 4          | 8.  | Turn left onto Treadwell Bend     |                |
| 4          | 9.  | Turn left onto Treadwell Blvd     | 0.3 mi         |
| -          |     |                                   | 0.4 mi         |
| <b>L</b> → | 10. | Turn right onto Niles Dr          |                |
| 1          | 11. | Continue onto Nile Dr             | 0.9 mi         |
| 4          | 12. | Turn left onto Argus Ave          | 328 ft         |
|            |     | i Destination will be on the left |                |
|            |     |                                   | 0.2 mi         |

## 2831 Argus Ave

Thermal, CA 92274