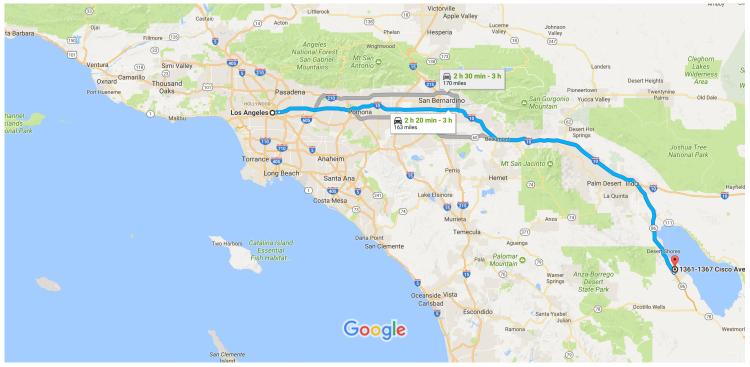

Google Maps Los Angeles, CA to 1361-1367 Cisco Ave, Drive 163 Thermal, CA 92274

Drive 163 miles, 2 h 20 min - 3 h

Map data ©2017 Google, INEGI 10 mi

## Los Angeles

California

## Get on US-101 S

|      |      | 2 min (0.5 mi)                                                                                           |
|------|------|----------------------------------------------------------------------------------------------------------|
| 1    | 1.   | Head southeast on W 1st St toward N Main St                                                              |
|      |      | 🛕 Parts of this road may be closed at certain times or days                                              |
|      |      | 459 ft                                                                                                   |
| 1    | 2.   | Turn left onto N Los Angeles St                                                                          |
| •    | 0    | 0.3 mi                                                                                                   |
| Χ    | 3.   | Turn right to merge onto US-101 S toward Interstate 10 Fwy E/Interstate 5 Fwy S                          |
|      |      | 0.1 mi                                                                                                   |
| Take | I-10 | E to N Marina Dr in Imperial County                                                                      |
|      |      | 2 h 25 min (160 mi)                                                                                      |
| 8    | 4.   | Merge onto US-101 S                                                                                      |
|      |      | 0.7 mi                                                                                                   |
| Ŷ    | 5.   | Keep left at the fork to continue on San Bernardino Fwy, follow signs for San Bernardino/Interstate 10 E |
|      |      | 1.2 mi                                                                                                   |
| 1    | 6.   | Continue onto I-10 E                                                                                     |
|      |      | 126 mi                                                                                                   |
| ►    | 7.   | Keep right to continue on CA-86 S, follow signs for Brawley/El Centro/865 Expy                           |
|      |      | - 32.8 mi                                                                                                |

|   |                                   | 4 min (1.8 mi) |
|---|-----------------------------------|----------------|
| ٦ | 8. Turn left onto N Marina Dr     |                |
|   |                                   | 0.9 mi         |
| 1 | 9. Turn left onto Dolphin Dr      |                |
|   |                                   | 0.5 mi         |
| 4 | 10. Turn left onto Camino Dr      | 0.0111         |
|   |                                   |                |
|   |                                   | 0.3 mi         |
|   | 11. Turn right onto Cisco Ave     |                |
|   | ① Destination will be on the left |                |
|   | · · ·                             | 0.1 mi         |
|   |                                   | 0.1111         |

## 1361-1367 Cisco Ave

Thermal, CA 92274