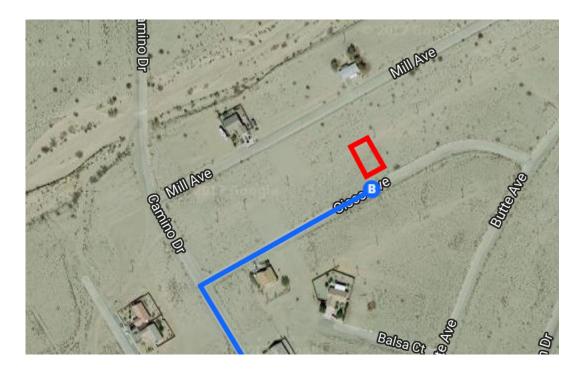

|   |                                   | 4 min (1.8 mi) |
|---|-----------------------------------|----------------|
| ٦ | 8. Turn left onto N Marina Dr     |                |
|   |                                   | 0.9 mi         |
| 1 | 9. Turn left onto Dolphin Dr      |                |
|   |                                   | 0.5 mi         |
| 4 | 10. Turn left onto Camino Dr      | 0.0111         |
|   |                                   |                |
|   |                                   | 0.3 mi         |
|   | 11. Turn right onto Cisco Ave     |                |
|   | ① Destination will be on the left |                |
|   | · · ·                             | 0.1 mi         |
|   |                                   | 0.1111         |

## 1361-1367 Cisco Ave

Thermal, CA 92274