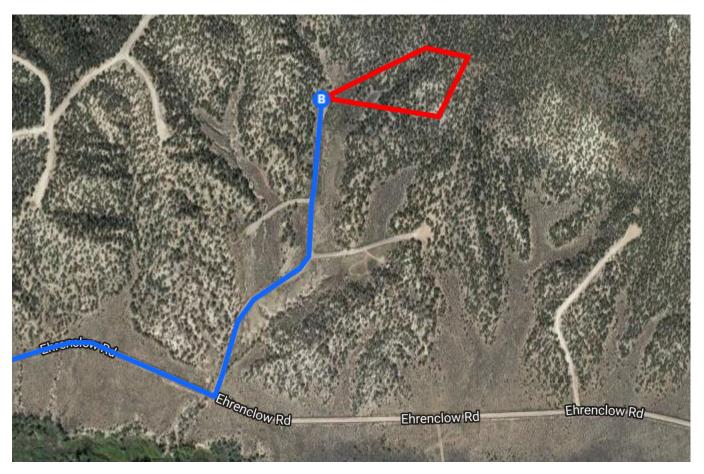

| 4        | 7.  | Turn left onto US-160 W/Main St                                                          |         |
|----------|-----|------------------------------------------------------------------------------------------|---------|
| Ļ        | 8.  | Turn right at the 2nd cross street onto US-160 W/W 7th St  1 Continue to follow US-160 W | 0.1 mi  |
| 4        | 9.  | Turn left                                                                                | 37.1 mi |
| <b>L</b> | 10. | Turn right                                                                               | 469 ft  |
| 1        | 11. | Continue onto Berkman Rd                                                                 | 2.7 mi  |
| 4        | 12. | Turn left onto Ehrenclow Rd                                                              | 0.6 mi  |
| 4        | 13. | Turn left                                                                                | 0.2 mi  |
| 4        | 14. | Turn left  i Destination will be on the right                                            |         |
|          |     |                                                                                          | 0.1 mi  |

## 42732 Trautman Rd

Fort Garland, CO 81133