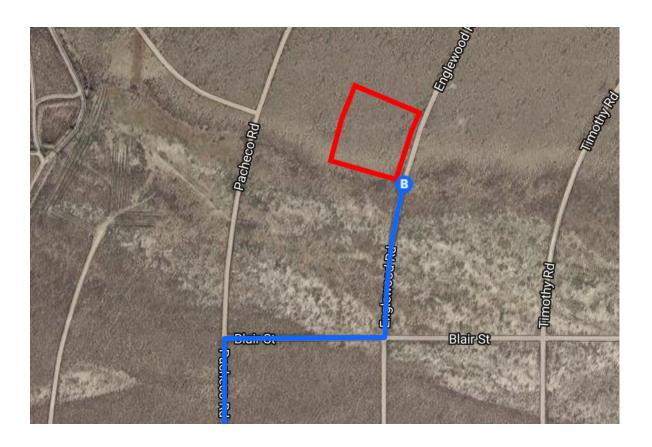

| 4          | 7.  | Turn left onto US-160 W/Main St                                                          | 0.1     |
|------------|-----|------------------------------------------------------------------------------------------|---------|
| Ļ          | 8.  | Turn right at the 2nd cross street onto US-160 W/W 7th St  1 Continue to follow US-160 W | 0.1 mi  |
| 4          | 9.  | Turn left onto CO-159 S                                                                  | 47.0 mi |
| 4          | 10. | Turn left onto Rd CC/Co Ln 6/Z 7                                                         | 4.7 mi  |
| 4          | 11. | Turn left onto Pacheco Rd                                                                | 0.4 mi  |
| Ļ          | 12. | Turn right onto Blair St                                                                 | 0.2 mi  |
| <b>⁴</b> 1 | 13. | Turn left onto Englewood Rd  Destination will be on the left                             |         |
|            |     |                                                                                          | 0.2 mi  |

## Englewood Rd Fort Garland, CO 81133