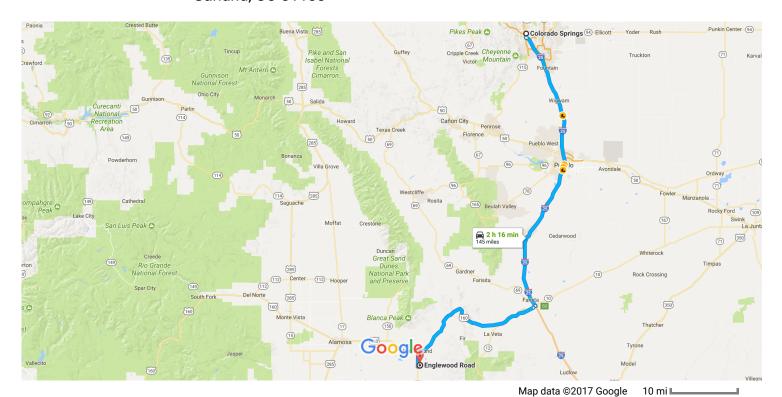

## Get on I-25 S

|       |      |                                                               | ————— 6 min (1.7 mi) |
|-------|------|---------------------------------------------------------------|----------------------|
| 1     | 1.   | Head northwest on Pikes Peak Ave toward S Nevada Ave          | ,                    |
| 4     | 2.   | Turn left at the 1st cross street onto S Nevada Ave           | 59 ft                |
| *     | 3.   | Turn left to merge onto I-25 S                                | 1.3 mi               |
|       |      |                                                               | 0.4 mi               |
| Follo | w I- | 25 S to US-160 W in Huerfano County. Take exit 50 from I-25 S |                      |
| *     | 4.   | Merge onto I-25 S                                             | 1 h 16 min (89.7 mi) |
| 7     | 5.   | Take exit 50 for U.S. 160 W                                   | 89.6 mi              |
| Cont  | inue | on US-160 W. Drive to Englewood Rd in Costilla County         | 0.21111              |
|       |      |                                                               | 57 min (53.8 mi)     |
| ٦     | 6.   | Turn left onto US-160 W                                       |                      |
|       |      |                                                               | 0.9 mi               |

| 4          | 7.  | Turn left onto US-160 W/Main St                                                          | 0.1     |
|------------|-----|------------------------------------------------------------------------------------------|---------|
| Ļ          | 8.  | Turn right at the 2nd cross street onto US-160 W/W 7th St  1 Continue to follow US-160 W | 0.1 mi  |
| 4          | 9.  | Turn left onto CO-159 S                                                                  | 47.0 mi |
| 4          | 10. | Turn left onto Rd CC/Co Ln 6/Z 7                                                         | 4.7 mi  |
| 4          | 11. | Turn left onto Pacheco Rd                                                                | 0.4 mi  |
| Ļ          | 12. | Turn right onto Blair St                                                                 | 0.2 mi  |
| <b>⁴</b> 1 | 13. | Turn left onto Englewood Rd  Destination will be on the left                             |         |
|            |     |                                                                                          | 0.2 mi  |