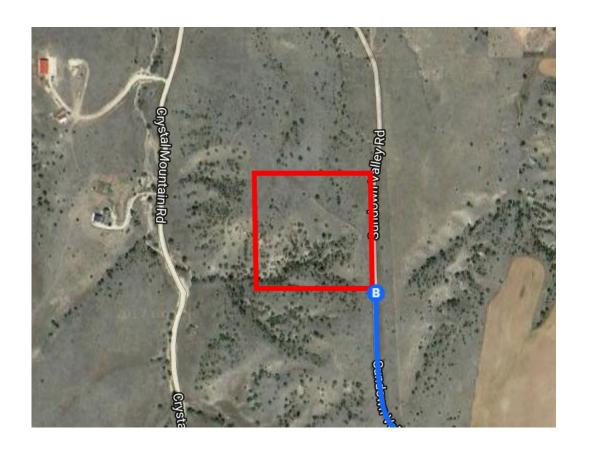

tay on Logan Trident Rd                                                                 | 4.0 mi   |
| 1 | 10. | Continue straight onto Clarkston Rd                                                                    | 0.3 mi   |
| 4 | 11. | Turn left to stay on Clarkston Rd                                                                      | 2.3 mi   |
| ኻ | 12. | Slight left onto Crystal Mountain Rd                                                                   | 2.2 mi   |
| Ļ | 13. | Turn right onto Sundown Valley Rd                                                                      | 1.3 mi   |
|   |     |                                                                                                        | 1.0 1111 |

## **2400-2462 Sundown Valley Rd** Three Forks, MT 59752