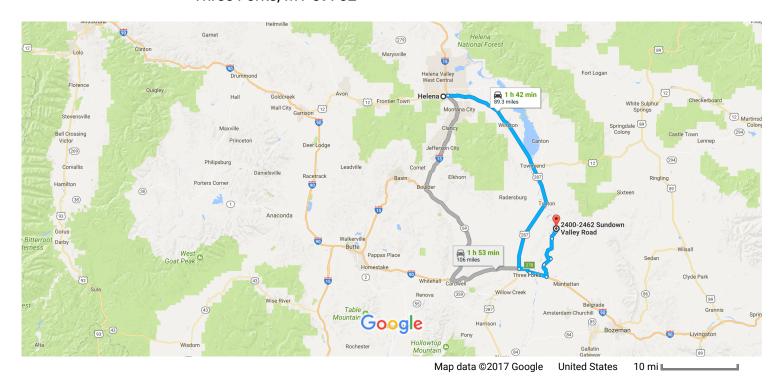

## Helena, MT to 2400-2462 Sundown Valley Rd, Three Forks, MT 59752

Drive 89.3 miles, 1 h 42 min

## Take 9th Ave to I-15BL S/11th Ave

|          |     |                                                                               | 1 min (0.3 mi)         |
|----------|-----|-------------------------------------------------------------------------------|------------------------|
| 1        | 1.  | Head east on 9th Ave toward Idaho Ave                                         | ,                      |
| 4        | _   | T 16 0                                                                        | 0.2 m                  |
| ٦        | 2.  | Turn left at the 3rd cross street onto N Montana Ave                          |                        |
|          |     |                                                                               | 364 f                  |
| Follo    | w U | S-287 S to MT-2 E/Frontage Rd W in Gallatin County. Take exit 278 from I-90 E |                        |
|          |     |                                                                               | ——— 1 h 7 min (67.1 mi |
| <b>L</b> | 3.  | Turn right at the 1st cross street onto I-15BL S/11th Ave                     |                        |
|          |     | ① Continue to follow I-15BL S                                                 |                        |
|          |     |                                                                               | 1.1 m                  |
| 1        | 4.  | Continue onto US-287 S/Prospect Ave                                           |                        |
|          |     | 1 Continue to follow US-287 S                                                 |                        |
|          |     |                                                                               | 62.4 mi                |
| *        | 5.  | Turn left to merge onto I-90 E toward Billings                                |                        |
|          |     |                                                                               | 3.3 mi                 |
| <b>~</b> | 6.  | Take exit 278 for MT-2 toward MT-205/Three Forks/Trident                      | 0.0 11.1               |
| •        | 0.  | Take exit 270 for Wit 2 toward Wit 2007 Tillee Forkey frideric                | 0.0                    |
|          |     |                                                                               | 0.2 mi                 |

Continue on Frontage Rd W. Take Logan Trident Rd and Clarkston Rd to Sundown Valley Rd

| 4 | 7.  | Turn left onto MT-2 E/Frontage Rd W (signs for Trident/State Park)  1 Continue to follow Frontage Rd W |          |
|---|-----|--------------------------------------------------------------------------------------------------------|----------|
| 4 | 8.  | Turn left onto Logan Trident Rd                                                                        | 4.7 mi   |
| r | 9.  | Keep right to stay on Logan Trident Rd                                                                 | 4.0 mi   |
| 1 | 10. | Continue straight onto Clarkston Rd                                                                    | 0.3 mi   |
| 4 | 11. | Turn left to stay on Clarkston Rd                                                                      | 2.3 mi   |
| ኻ | 12. | Slight left onto Crystal Mountain Rd                                                                   | 2.2 mi   |
| Ļ | 13. | Turn right onto Sundown Valley Rd                                                                      | 1.3 mi   |
|   |     |                                                                                                        | 1.0 1111 |