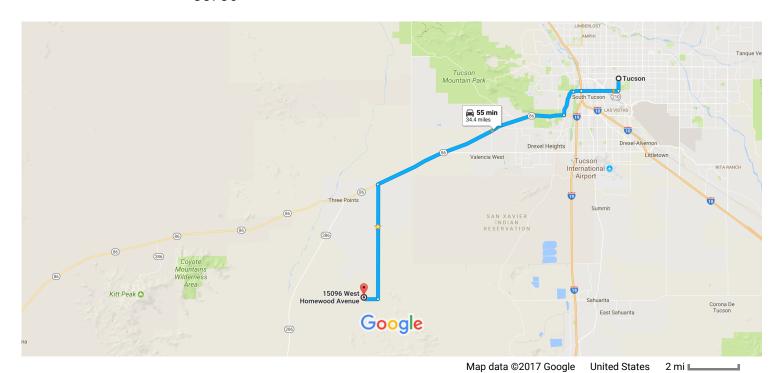

## Tucson, AZ to 15096 W Homewood Ave, Tucson, AZ Drive 34.4 miles, 55 min 85736

38 min (23.6 mi)

## Take AZ-86 W/W Ajo Way to S Sierrita Mountain Rd in Three Points

| †                                                                             | 1. | Head west on E Broadway Blvd toward S Country Club Rd    | 39 ft             |
|-------------------------------------------------------------------------------|----|----------------------------------------------------------|-------------------|
| 4                                                                             | 2. | Turn left at the 1st cross street onto S Country Club Rd |                   |
| •                                                                             | 3. | Turn right onto E 22nd St                                | 1.0 mi            |
| 1                                                                             | 4. | Continue onto W Starr Pass Blvd                          | 3.1 mi            |
| <b>L</b>                                                                      | 5. | Use the right 2 lanes to turn right onto S Mission Rd    | 0.7 mi            |
| Γ*                                                                            | 6. | Turn right onto AZ-86 W/W Ajo Way                        | 2.3 mi<br>16.6 mi |
| Continue on S Sierrita Mountain Rd. Drive to W Homewood Ave  19 min (10.7 mi) |    |                                                          |                   |
| 4                                                                             | 7. | Turn left onto S Sierrita Mountain Rd                    | 9.5 mi            |
| r                                                                             | 8. | Turn right onto W Pyle Rd                                |                   |
|                                                                               |    |                                                          | 1.1 mi            |