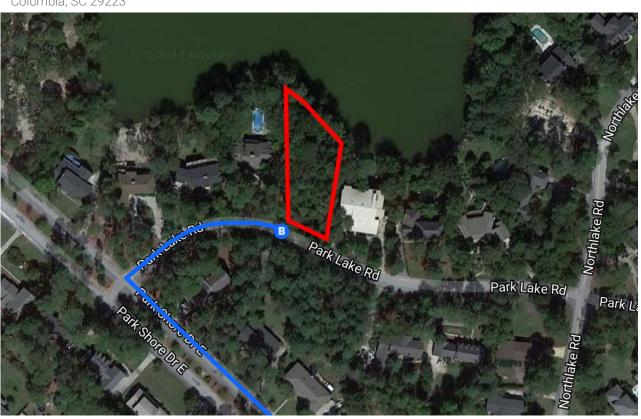

on Spring Valley Rd  A Restricted usage road                        | — 217 ft |
| Ф | 10. | At the traffic circle, take the 1st exit onto Southlake Rd  Restricted usage road      | - 0.5 mi |
| 4 | 11. | Turn left to stay on Southlake Rd  A Restricted usage road                             | - 0.8 mi |
| 1 | 12. | Continue onto Bermuda Hills Rd  A Restricted usage road                                | - 0.4 mi |
| 1 | 13. | Continue onto Park Shore Dr E  A Restricted usage road                                 | – 1.0 mi |
| Ļ | 14. | Turn right onto Park Lake Rd  A Restricted usage road  Destination will be on the left | – 0.2 mi |
|   |     |                                                                                        | — 325 ft |

## 300-404 Park Lake Rd

Columbia, SC 29223