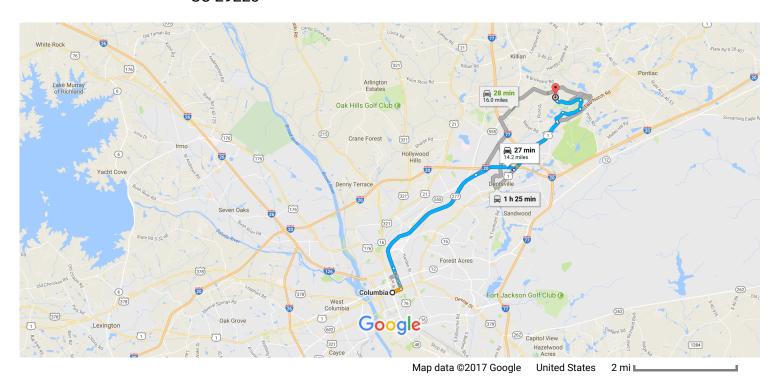

## Take SC-277 N and US-1 N/Two Notch Rd to Pine Springs Rd

|      |                                                                       | ——————————————————————————————————————                                                                                                                                                                                                                                                                                                                                                                                     |
|------|-----------------------------------------------------------------------|----------------------------------------------------------------------------------------------------------------------------------------------------------------------------------------------------------------------------------------------------------------------------------------------------------------------------------------------------------------------------------------------------------------------------|
| 1.   | Head east on Gervais St toward Main St                                |                                                                                                                                                                                                                                                                                                                                                                                                                            |
| 2.   | Turn left onto Bull St                                                | 0.4 mi                                                                                                                                                                                                                                                                                                                                                                                                                     |
|      |                                                                       | 0.9 mi                                                                                                                                                                                                                                                                                                                                                                                                                     |
| 3.   | Continue straight onto SC-277 N/Bull St                               |                                                                                                                                                                                                                                                                                                                                                                                                                            |
|      | 1 Continue to follow SC-277 N                                         |                                                                                                                                                                                                                                                                                                                                                                                                                            |
|      |                                                                       | 5.6 mi                                                                                                                                                                                                                                                                                                                                                                                                                     |
| 4.   | Take the exit onto I-20 E toward Florence                             |                                                                                                                                                                                                                                                                                                                                                                                                                            |
| _    |                                                                       | 1.4 mi                                                                                                                                                                                                                                                                                                                                                                                                                     |
| 5.   | Take exit /4 for US-1/Two Notch Road                                  |                                                                                                                                                                                                                                                                                                                                                                                                                            |
| _    | Handle Left Olaman Antonio Left and a UO 1 N/Too Notes Dd             | 0.3 mi                                                                                                                                                                                                                                                                                                                                                                                                                     |
| 0.   | Use the left 2 lanes to turn left onto US-1 N/1 WO Notch Rd           |                                                                                                                                                                                                                                                                                                                                                                                                                            |
|      |                                                                       | 2.7 mi                                                                                                                                                                                                                                                                                                                                                                                                                     |
| v Sı | oring Valley Rd. Southlake Rd and Bermuda Hills Rd to Park Lake Rd    |                                                                                                                                                                                                                                                                                                                                                                                                                            |
| . 0  | Tring valley ha, equilibries ha and Berniada rille ha to rain Eake ha | 10 min (3.0 mi)                                                                                                                                                                                                                                                                                                                                                                                                            |
| 7.   | Turn left onto Pine Springs Rd                                        | ,                                                                                                                                                                                                                                                                                                                                                                                                                          |
|      | A Restricted usage road                                               |                                                                                                                                                                                                                                                                                                                                                                                                                            |
|      |                                                                       | 197 ft                                                                                                                                                                                                                                                                                                                                                                                                                     |
| •    | 2.<br>3.<br>4.<br>5.                                                  | <ol> <li>Turn left onto Bull St</li> <li>Continue straight onto SC-277 N/Bull St</li> <li>Continue to follow SC-277 N</li> <li>Take the exit onto I-20 E toward Florence</li> <li>Take exit 74 for US-1/Two Notch Road</li> <li>Use the left 2 lanes to turn left onto US-1 N/Two Notch Rd</li> <li>Spring Valley Rd, Southlake Rd and Bermuda Hills Rd to Park Lake Rd</li> <li>Turn left onto Pine Springs Rd</li> </ol> |

| 1 | 8.  | Pine Springs Rd turns right and becomes Spring Valley Rd  A Restricted usage road      | 047.6    |
|---|-----|----------------------------------------------------------------------------------------|----------|
| Ļ | 9.  | Turn right to stay on Spring Valley Rd  A Restricted usage road                        | — 217 ft |
| Ф | 10. | At the traffic circle, take the 1st exit onto Southlake Rd  Restricted usage road      | - 0.5 mi |
| 4 | 11. | Turn left to stay on Southlake Rd  A Restricted usage road                             | - 0.8 mi |
| 1 | 12. | Continue onto Bermuda Hills Rd  A Restricted usage road                                | - 0.4 mi |
| 1 | 13. | Continue onto Park Shore Dr E  A Restricted usage road                                 | – 1.0 mi |
| Ļ | 14. | Turn right onto Park Lake Rd  A Restricted usage road  Destination will be on the left | – 0.2 mi |
|   |     |                                                                                        | — 325 ft |