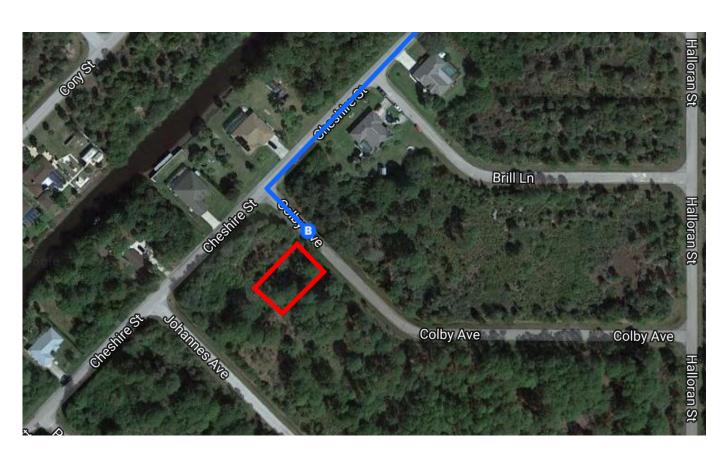

### Continue on N River Rd. Take US-41 S/S Tamiami Trail to Colby Ave in Charlotte County

| Cont     | ——— 19 min (11.3 mi) |                                                              |                                        |
|----------|----------------------|--------------------------------------------------------------|----------------------------------------|
| <b>L</b> | 9.                   | Turn right onto N River Rd (signs for US-41/N Port)          | 19111111 (11.51111)                    |
| 4        | 10.                  | Turn left onto US-41 S/S Tamiami Trail                       | 5.6 mi                                 |
| <b>L</b> | 11.                  | Turn right onto S Biscayne Dr                                | 3.4 mi                                 |
| <b>L</b> | 12.                  | Turn right onto N Port Blvd                                  | —————————————————————————————————————— |
| 4        | 13.                  | Turn left onto Chancellor Blvd/Chancelor Blvd                | 0.3 mi                                 |
| Ļ        | 14.                  | Turn right onto Cheshire St                                  | ————— 0.3 m                            |
| 4        | 15.                  | Turn left onto Colby Ave  1 Destination will be on the right | 0.7 mi                                 |
|          |                      | Destination will be on the right                             | 115 ft                                 |

## 12539 Colby Ave

Port Charlotte, FL 33953